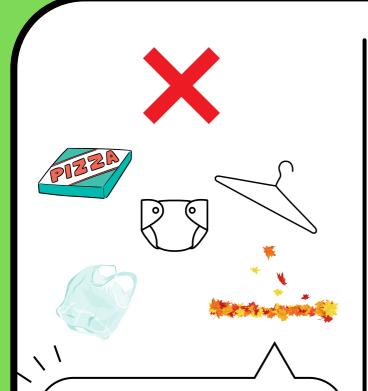

Did you know?
Recycling is using something old to make something new

Not all rubbish can be recycled, you can help me out by making sure you only put the right rubbish in the right bin!

I cannot recycle pizza boxes, coat hangers, plastic bags, nappies or garden waste.