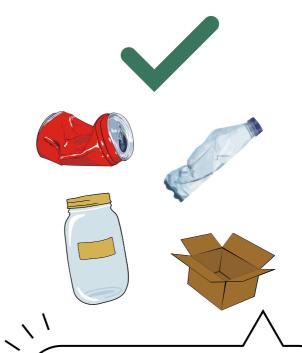

My friends and I can recycle bottles, cans, tins, cardboard, glass jars and paper.