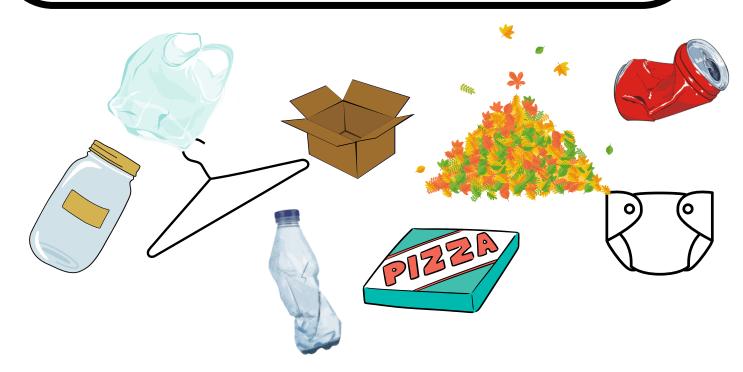

# Which bin?

Can you draw lines to sort the rubbish into the correct bin?









### Fill in the blanks!

- 1. Recycling is using something \_\_\_ to make something \_ \_ \_
- 2. Rubbish that can't be recycled is buried in the
  - \_\_, this is called \_\_\_\_\_
- 3. Landfill is bad for the \_\_\_\_\_

### Wordsearch

Can you find all of Benji's favourite recycling words?

| R | U        | С | В | 0        | T | Т | L        | Е      | J | N |
|---|----------|---|---|----------|---|---|----------|--------|---|---|
| Р | Ш        | Ζ | S | $\vdash$ | Α | F | K        | $\cup$ | Ι | R |
| Р | Z        | C | 0 | L        | S | ٦ | Α        | Q      | W | E |
| L | В        | Е | Υ | X        | V | С | C        | F      | Ζ | G |
| Α | L        | Z | Н | С        | Z | Υ | Т        | Р      | Α | N |
| S | X        | U | S |          | L | U |          | С      | Ζ