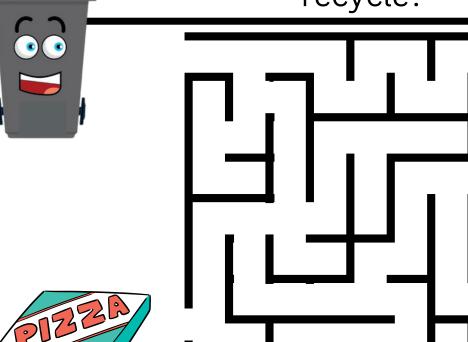

### Benji's Maze

Can you help Benji find rubbish he can recycle?

Which bin?
Can you draw lines to sort the rubbish into the correct bin?

# Benji's Maze

Can you help Benji find rubbish he can recycle?