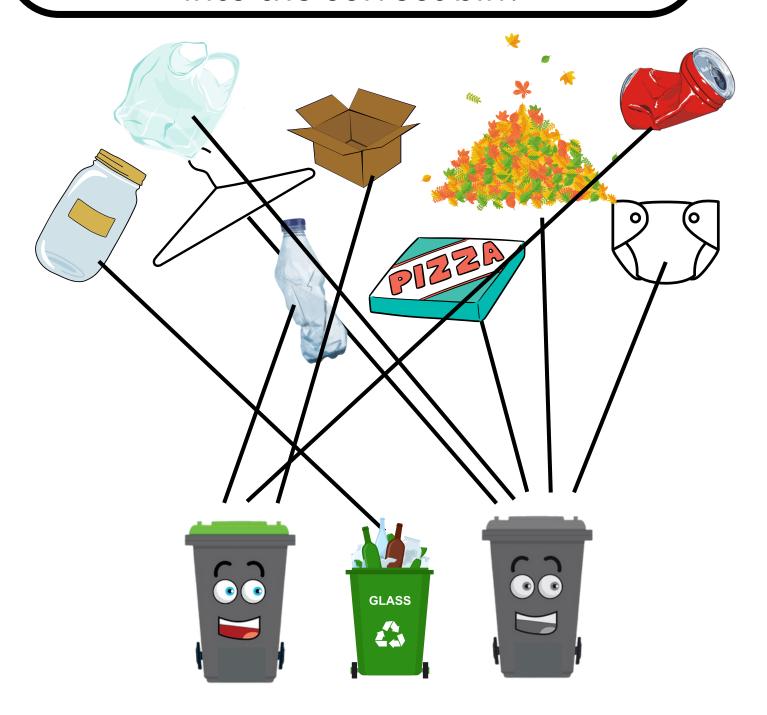

| Q      | W | E |
| L | В        | Е | Υ | X        | V | С | C        | F      | Ζ | G |
| Α | L        | Z | Н | С        | Z | Υ | Т        | Р      | Α | N |
| S | X        | U | S |          | L | U |          | С      | Ζ | Α |
| Τ | <b>V</b> | S |   | Υ        | М |   | $\vdash$ | Y      | Z | Н |
|   | Α        | Е | В | >        | Α | S | Z        | В      | Z | Т |
| С | Α        | Z | В | 0        | Р | C | X        | G      | Z | Α |
| V | D        | Q | U | Ν        | N | R | ٧        | T      | Υ | 0 |
| С | U        | D | R | Α        | 0 | В | D        | R      | A | С |

Recycling Plastic Rubbish Can Cardboard Bottle Tin

### Benji's Maze

Can you help Benji find rubbish he can recycle?







Which bin?
Can you draw lines to sort the rubbish into the correct bin?



### Fill in the blanks answers:

old, new, ground, landfill, environment

## Wordsearch

Can you find all of Benji's favourite recycling words?

| R          | U | С         | В  | 0 | Ŧ | Ŧ         | Ŧ | H      | J | N  |
|------------|---|-----------|----|---|---|-----------|---|--------|---|----|
| P          | E | Z         | S  | Τ | Α | L         | K | $\cup$ | Ι | R  |
| R          | N | X         | 0  | L | S | J         | Α | Q      | W | Ħ  |
| 4          | В | Ε         | X  | Χ | ٧ | С         | J | F      | Ν | G  |
| A          | L | Ν         | Ξ  | X | Z | Υ         | T | Р      | Α | 7  |
| \$         | Х | $\supset$ | \$ | Z | Á | $\supset$ |   | $\cup$ | Z | A  |
|            | V | S         |    | > | Σ | $\neq$    | Z | >      | Z | 王  |
|            | Α | Ш