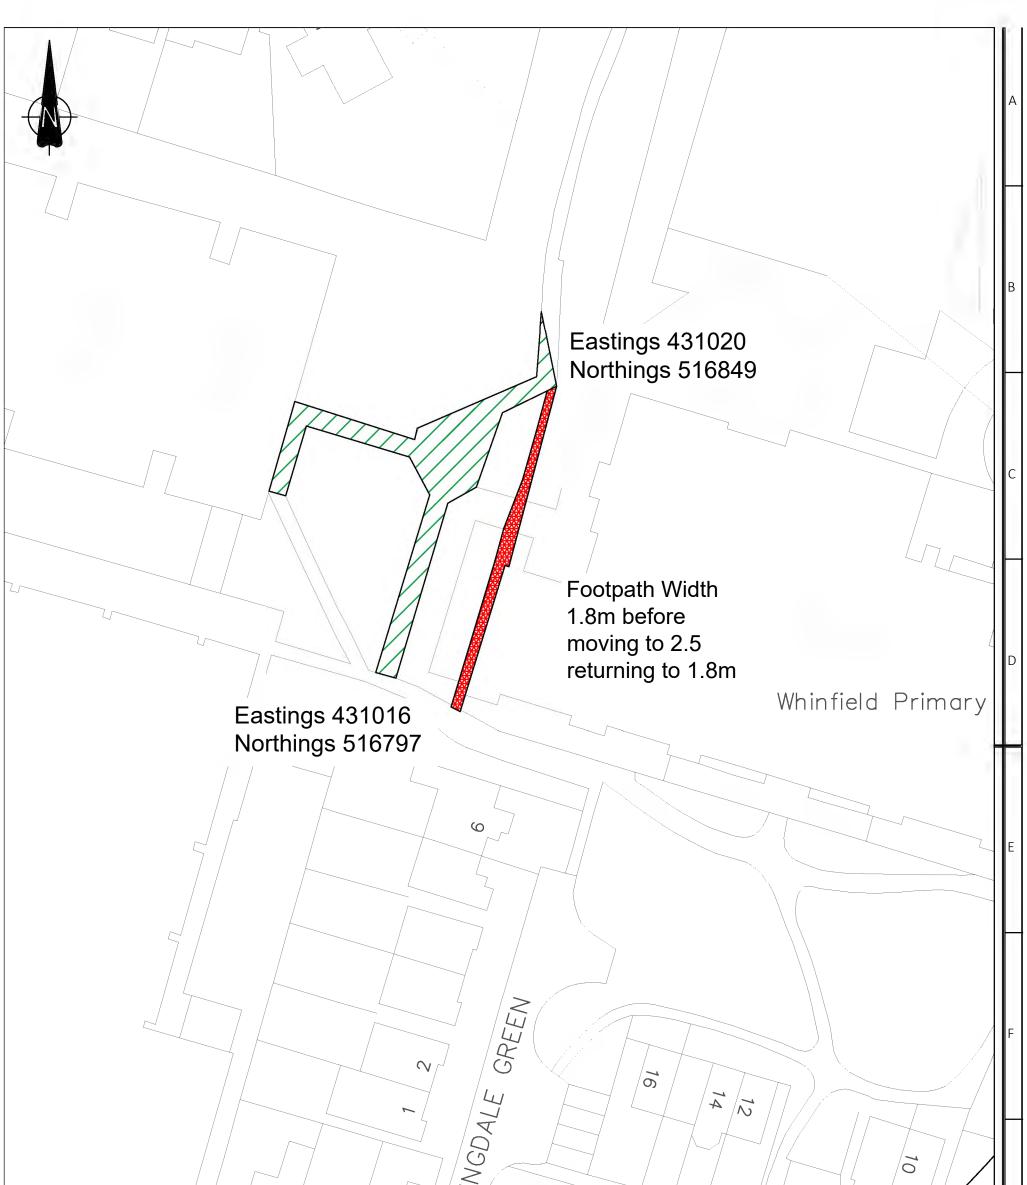

## STOPPING-UP AND DIVERSION OF HIGHWAY

**NOTICE IS HEREBY GIVEN** that Darlington Borough Council as the Highway Authority intend to apply to the Magistrates sitting at 2pm on the 30<sup>th</sup> January 2024 at Peterlee Magistrates Court, St Aidans Way, Peterlee SR8 1QR for an Order under Section 116 of the Highways Act 1980 to formalise the diversion of the footpath adjacent to Whinfield Primary School. The new footpath, which is already in use, provides a more commodious route for all lawful users with additional width being of particular benefit for persons with mobility impairment where pass and repass of wheelchairs, powered mobility scooters and pushchairs and is more conveniently accommodated than the one it has replaced. The previous footpath was not formally stopped up and an Order is being sought to rectify this situation and to formally create the new path. A plan showing the length of highway to be stopped up shown cross hatched red and the new path shown hatched green may be viewed online at www.darlington.gov.uk/transport-and-streets/rights-of-way/publicpath-orders A copy may also be requested by phoning 01325-405492 (please use same number if you wish to make an appointment to view the documents in person at the Town Hall); or by writing to the Assistant Director – Law and Governance, Darlington Borough Council, Town Hall, Darlington DL1 5QT (please quote reference: AE); or by emailing footpathorders@darlington.gov.uk Any person wishing to object to the proposal or to make representations about it may appear at the hearing at the date and time shown above. The Council requests that advance notice of any such objection is given in writing to the Assistant Director – Law and Governance, Darlington Borough Council, Town Hall, Darlington DL1 5QT (please quote reference: AE); or by emailing footpathorders@darlington.gov.uk