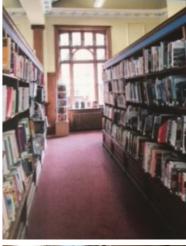

An adjacent authentic reading room to sit, relax and enjoy the latest read in, with beautiful walnut and leather chairs that complement the restored shelving perfectly.

Modern furniture blends seamlessly with the traditional feel of the room.

### idea

Modern furniture blend with restored wooden tables.