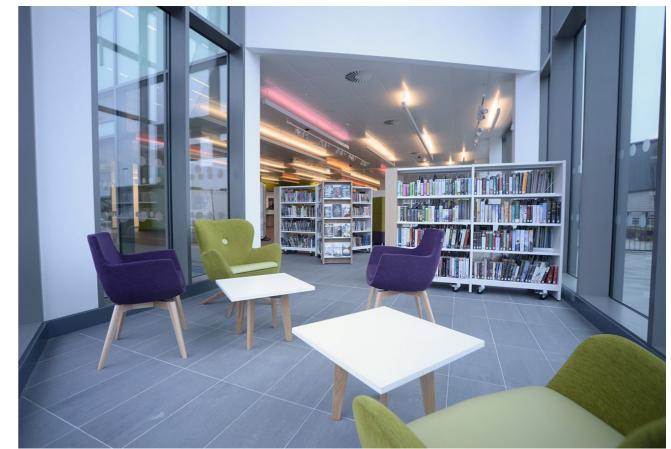

An adjacent authentic reading room to sit, relax and enjoy the latest read in, with beautiful walnut and leather chairs that complement the restored shelving perfectly.

Modern furniture blends seamlessly with the traditional feel of the room.

### idea

Modern furniture blend with restored wooden tables.