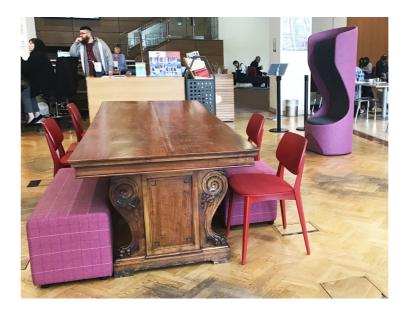

An adjacent authentic reading room to sit, relax and enjoy the latest read in, with beautiful walnut and leather chairs that complement the restored shelving perfectly.

Modern furniture blends seamlessly with the traditional feel of the room.

### idea

Modern furniture blend with restored wooden tables.