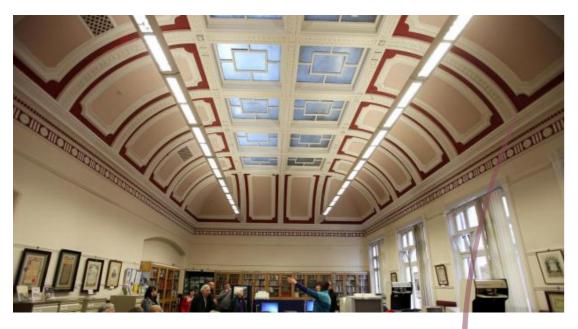

#### Partick Library

Being a C-Listed building,
Heritage colours have been
carfully selected to not only
compliment the stunning
period features of the
building but to also ensure the
improvemnets are essential
for securing the future of this
unigue and attractive curltural
asset.

An adjacent authentic reading room to sit, relax and enjoy the latest read in, with beautiful walnut and leather chairs that complement the restored shelving perfectly.

Modern furniture blends seamlessly with the traditional feel of the room.

### idea

Modern furniture blend with restored wooden tables.