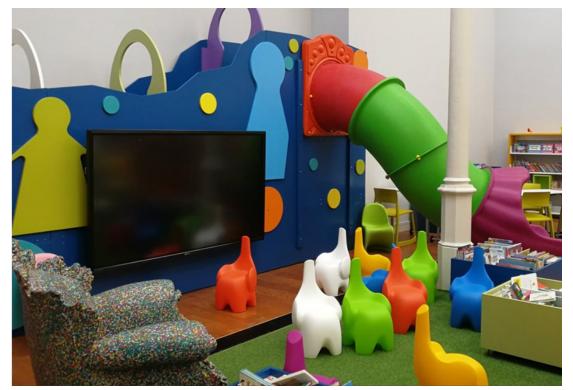

inspired" desk unit with integral overhead lighting.



mood board thedesignconcept





Architecture features of the interior space, ceiling, windows. Creating a celebration of Heritage features.











### idea

Modern furniture blend with restored wooden tables.









### case studies

ideas for the Children's areas

### Partick Children's Library

Completion images of Partick Children's Library - the design intent was to retain and enhance the buildings features whilst still creating a tailored environment for children.









Learn - Grow
Play - Test
Inspire - Create
Interact/ Engage - Experience

### case studies

ideas for the Teen's area

















inspiration

The Side - a feature that will be remain a fond memory throughout the lives of the children who use it.





## case study

Dementia-friendly design







# signage and graphics













# colour palette