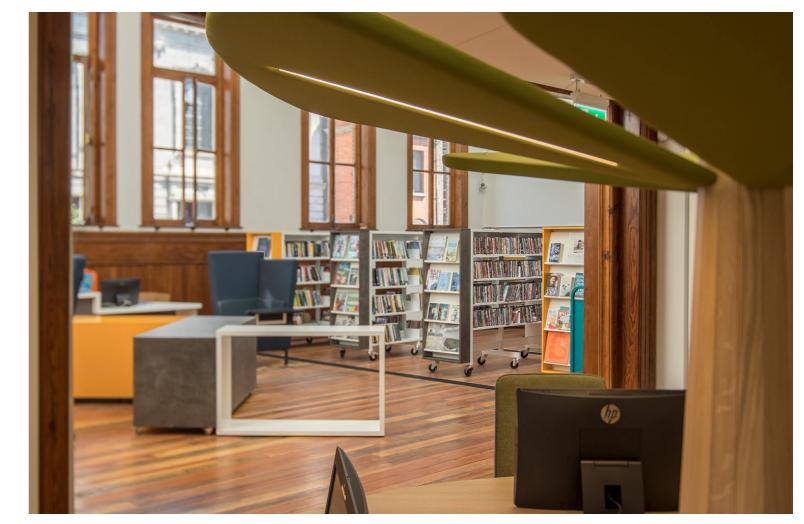

Kevin Street Library in Dublin

inspiration The PCs are housed on a stunning "tree inspired" desk unit with integral overhead lighting.

mood board thedesignconcept

Architecture features of the interior space, ceiling, windows. Creating a celebration of Heritage features.

### idea

Modern furniture blend with restored wooden tables.