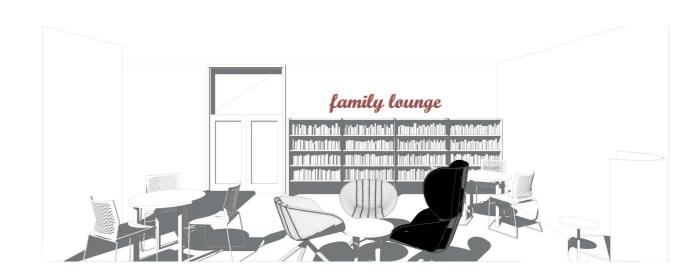

An adjacent authentic reading room to sit, relax and enjoy the latest read in, with beautiful walnut and leather chairs that complement the restored shelving perfectly.

Modern furniture blends seamlessly with the traditional feel of the room.

### idea

Modern furniture blend with restored wooden tables.