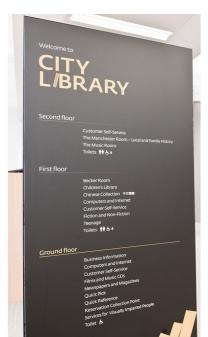

nconcept





Architecture features of the interior space, ceiling, windows. Creating a celebration of Heritage features.











### idea

Modern furniture blend with restored wooden tables.









### case studies

ideas for the Children's areas

### Partick Children's Library

Completion images of Partick Children's Library - the design intent was to retain and enhance the buildings features whilst still creating a tailored environment for children.









Learn - Grow
Play - Test
Inspire - Create
Interact/ Engage - Experience

### case studies

ideas for the Teen's area

















inspiration

The Side - a feature that will be remain a fond memory throughout the lives of the children who use it.





## case study

Dementia-friendly design







# signage and graphics













# colour palette