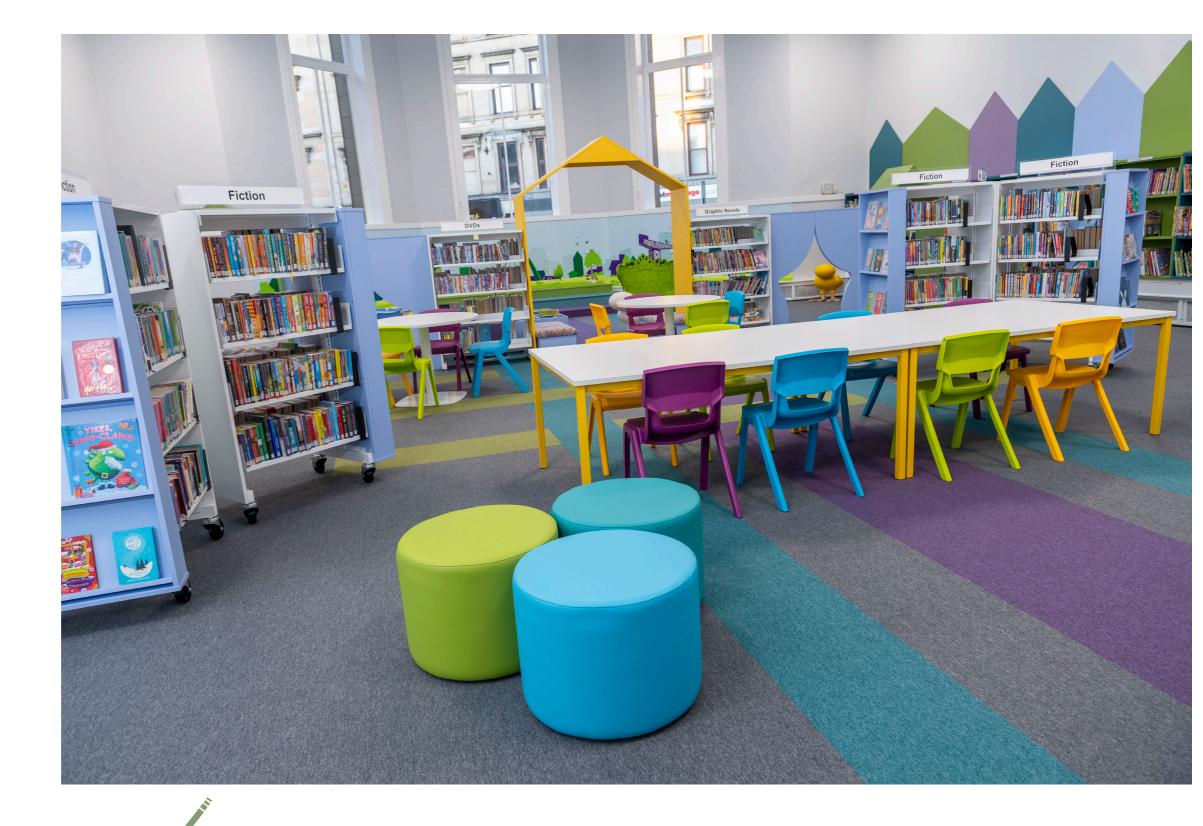

### Partick Children's Library

Completion images of Partick Children's Library - the design intent was to retain and enhance the buildings features whilst still creating a tailored environment for children.