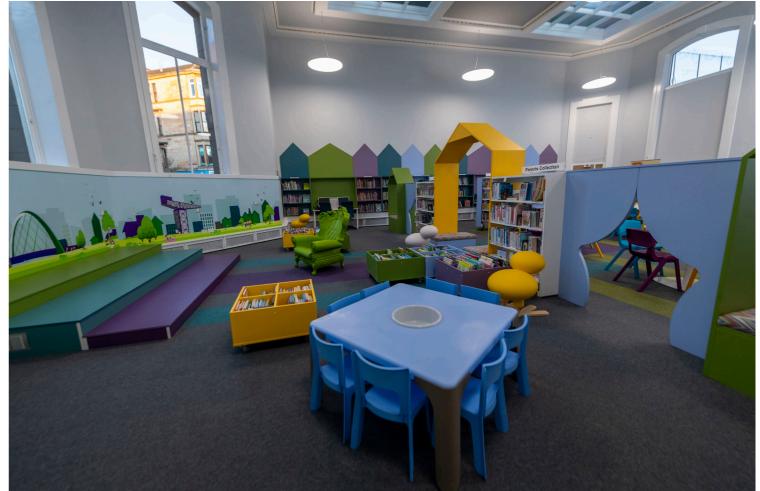

### Partick Children's Library

Completion images of Partick Children's Library - the design intent was to retain and enhance the buildings features whilst still creating a tailored environment for children.