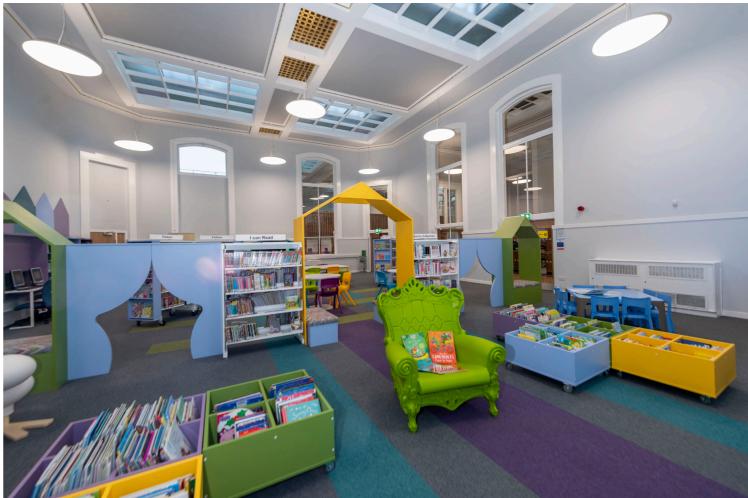

### Partick Children's Library

Completion images of Partick Children's Library - the design intent was to retain and enhance the buildings features whilst still creating a tailored environment for children.