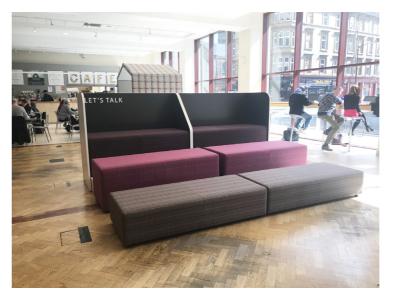

An adjacent authentic reading room to sit, relax and enjoy the latest read in, with beautiful walnut and leather chairs that complement the restored shelving perfectly.

Modern furniture blends seamlessly with the traditional feel of the room.

### idea

Modern furniture blend with restored wooden tables.