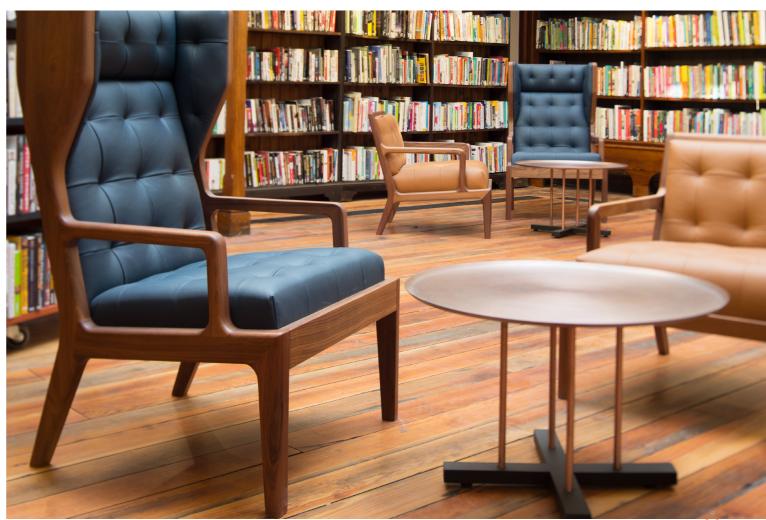

An adjacent authentic reading room to sit, relax and enjoy the latest read in, with beautiful walnut and leather chairs that complement the restored shelving perfectly.

Modern furniture blends seamlessly with the traditional feel of the room.

Kevin Street Library in Dublin

inspiration The PCs are housed on a stunning "tree inspired" desk unit with integral overhead lighting.

mood board thedesignconcept

Architecture features of the interior space, ceiling, windows. Creating a celebration of Heritage features.

### idea

Modern furniture blend with restored wooden tables.