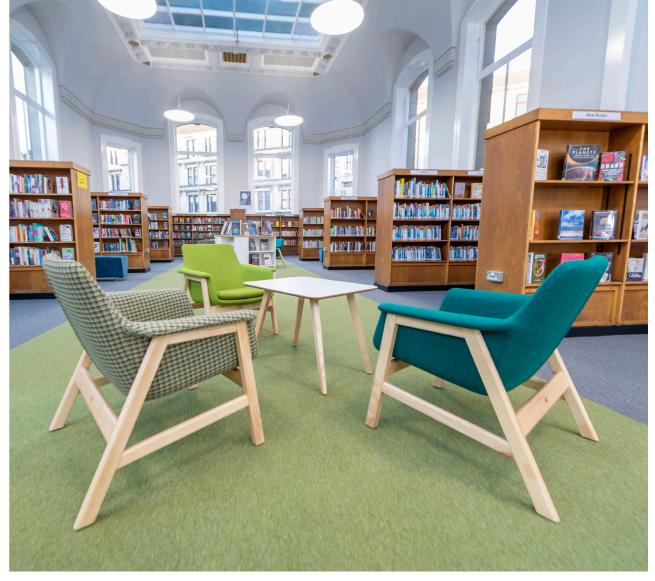

An adjacent authentic reading room to sit, relax and enjoy the latest read in, with beautiful walnut and leather chairs that complement the restored shelving perfectly.

Modern furniture blends seamlessly with the traditional feel of the room.

### idea

Modern furniture blend with restored wooden tables.