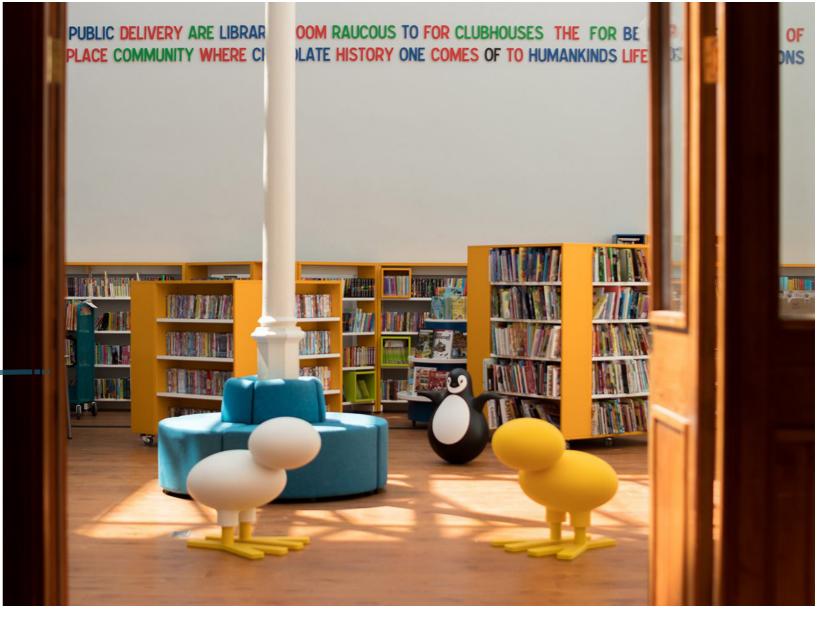

traditional feel of the room.







Kevin Street Library in Dublin







inspiration The PCs are housed on a stunning "tree inspired" desk unit with integral overhead lighting.



mood board thedesignconcept





Architecture features of the interior space, ceiling, windows. Creating a celebration of Heritage features.











### idea

Modern furniture blend with restored wooden tables.









### case studies

ideas for the Children's areas

### Partick Children's Library

Completion images of Partick Children's Library - the design intent was to retain and enhance the buildings features whilst still creating a tailored environment for children.









Learn - Grow
Play - Test
Inspire - Create
Interact/ Engage - Experience

### case studies

ideas for the Teen's area

















inspiration

The Side - a feature that will be remain a fond memory throughout the lives of the children who use it.





## case study

Dementia-friendly design







# signage and graphics













# colour palette