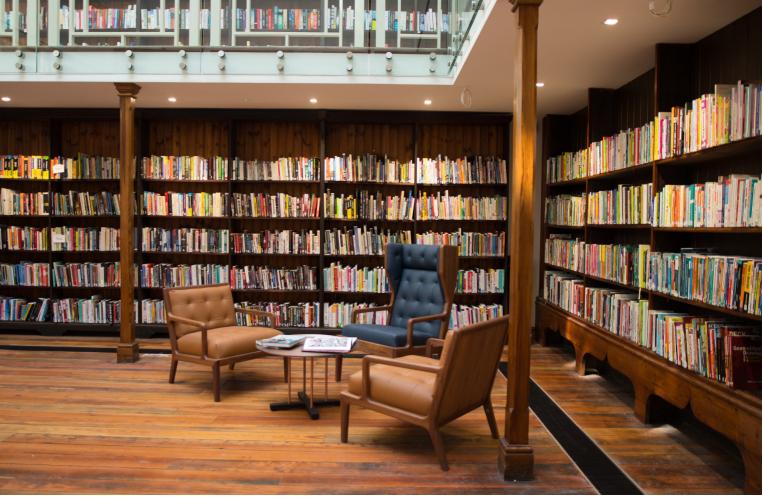

An adjacent authentic reading room to sit, relax and enjoy the latest read in, with beautiful walnut and leather chairs that complement the restored shelving perfectly.

Modern furniture blends seamlessly with the traditional feel of the room.

Kevin Street Library in Dublin

inspiration The PCs are housed on a stunning "tree inspired" desk unit with integral overhead lighting.

mood board thedesignconcept

Architecture features of the interior space, ceiling, windows. Creating a celebration of Heritage features.

### idea

Modern furniture blend with restored wooden tables.