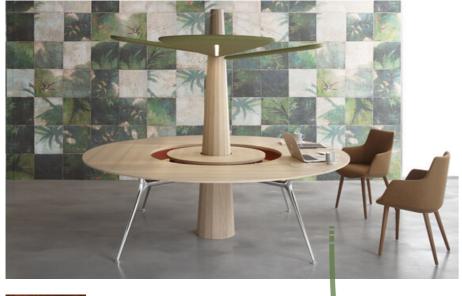

Kevin Street Library in Dublin

inspiration The PCs are housed on a stunning "tree inspired" desk unit with integral overhead lighting.

mood board thedesignconcept

Architecture features of the interior space, ceiling, windows. Creating a celebration of Heritage features.