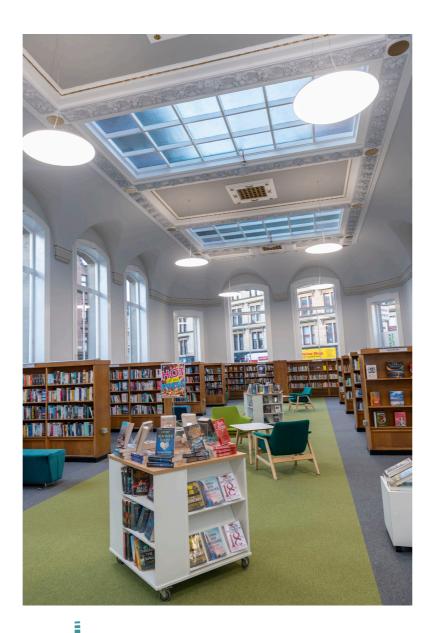

#### Partick Library

Being a C-Listed building,
Heritage colours have been
carfully selected to not only
compliment the stunning
period features of the
building but to also ensure the
improvemnets are essential
for securing the future of this
unigue and attractive curltural
asset.

An adjacent authentic reading room to sit, relax and enjoy the latest read in, with beautiful walnut and leather chairs that complement the restored shelving perfectly.

Modern furniture blends seamlessly with the traditional feel of the room.