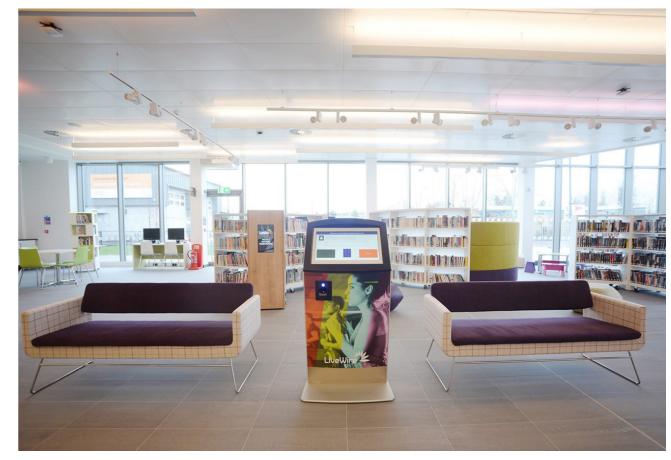

### case studies

ideas for the Children's areas

### Partick Children's Library

Completion images of Partick Children's Library - the design intent was to retain and enhance the buildings features whilst still creating a tailored environment for children.