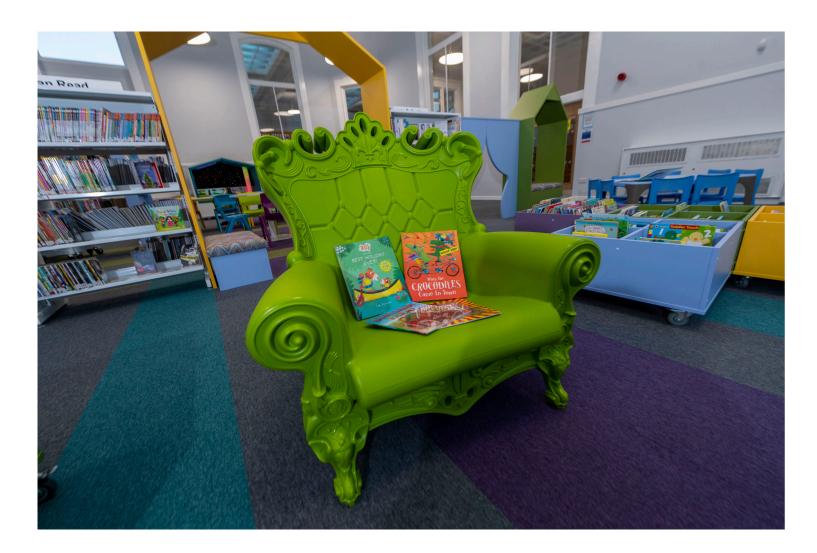

### Partick Children's Library

Completion images of Partick Children's Library - the design intent was to retain and enhance the buildings features whilst still creating a tailored environment for children.