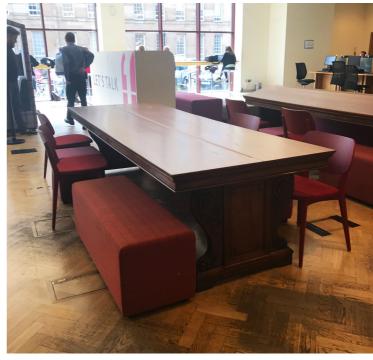

An adjacent authentic reading room to sit, relax and enjoy the latest read in, with beautiful walnut and leather chairs that complement the restored shelving perfectly.

Modern furniture blends seamlessly with the traditional feel of the room.

### idea

Modern furniture blend with restored wooden tables.