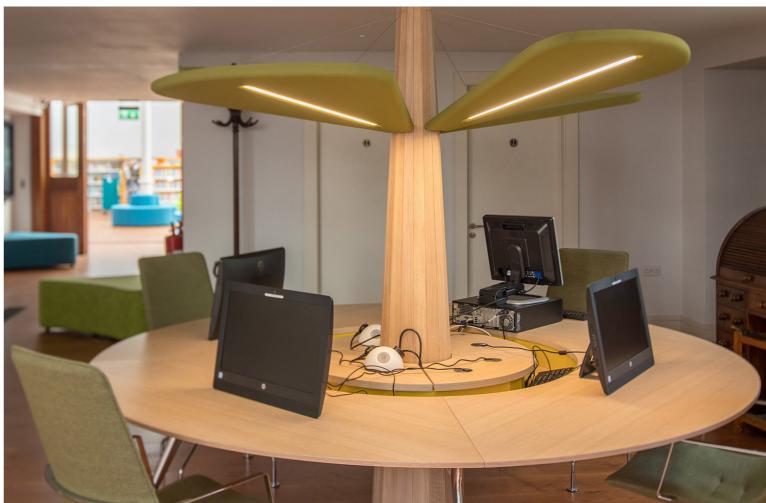

Kevin Street Library in Dublin

inspiration The PCs are housed on a stunning "tree inspired" desk unit with integral overhead lighting.

mood board thedesignconcept

Architecture features of the interior space, ceiling, windows. Creating a celebration of Heritage features.