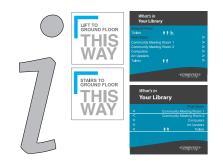

ignconcept





Architecture features of the interior space, ceiling, windows. Creating a celebration of Heritage features.











### idea

Modern furniture blend with restored wooden tables.









### case studies

ideas for the Children's areas

### Partick Children's Library

Completion images of Partick Children's Library - the design intent was to retain and enhance the buildings features whilst still creating a tailored environment for children.









Learn - Grow
Play - Test
Inspire - Create
Interact/ Engage - Experience

### case studies

ideas for the Teen's area

















inspiration

The Side - a feature that will be remain a fond memory throughout the lives of the children who use it.





## case study

Dementia-friendly design







# signage and graphics













# colour palette