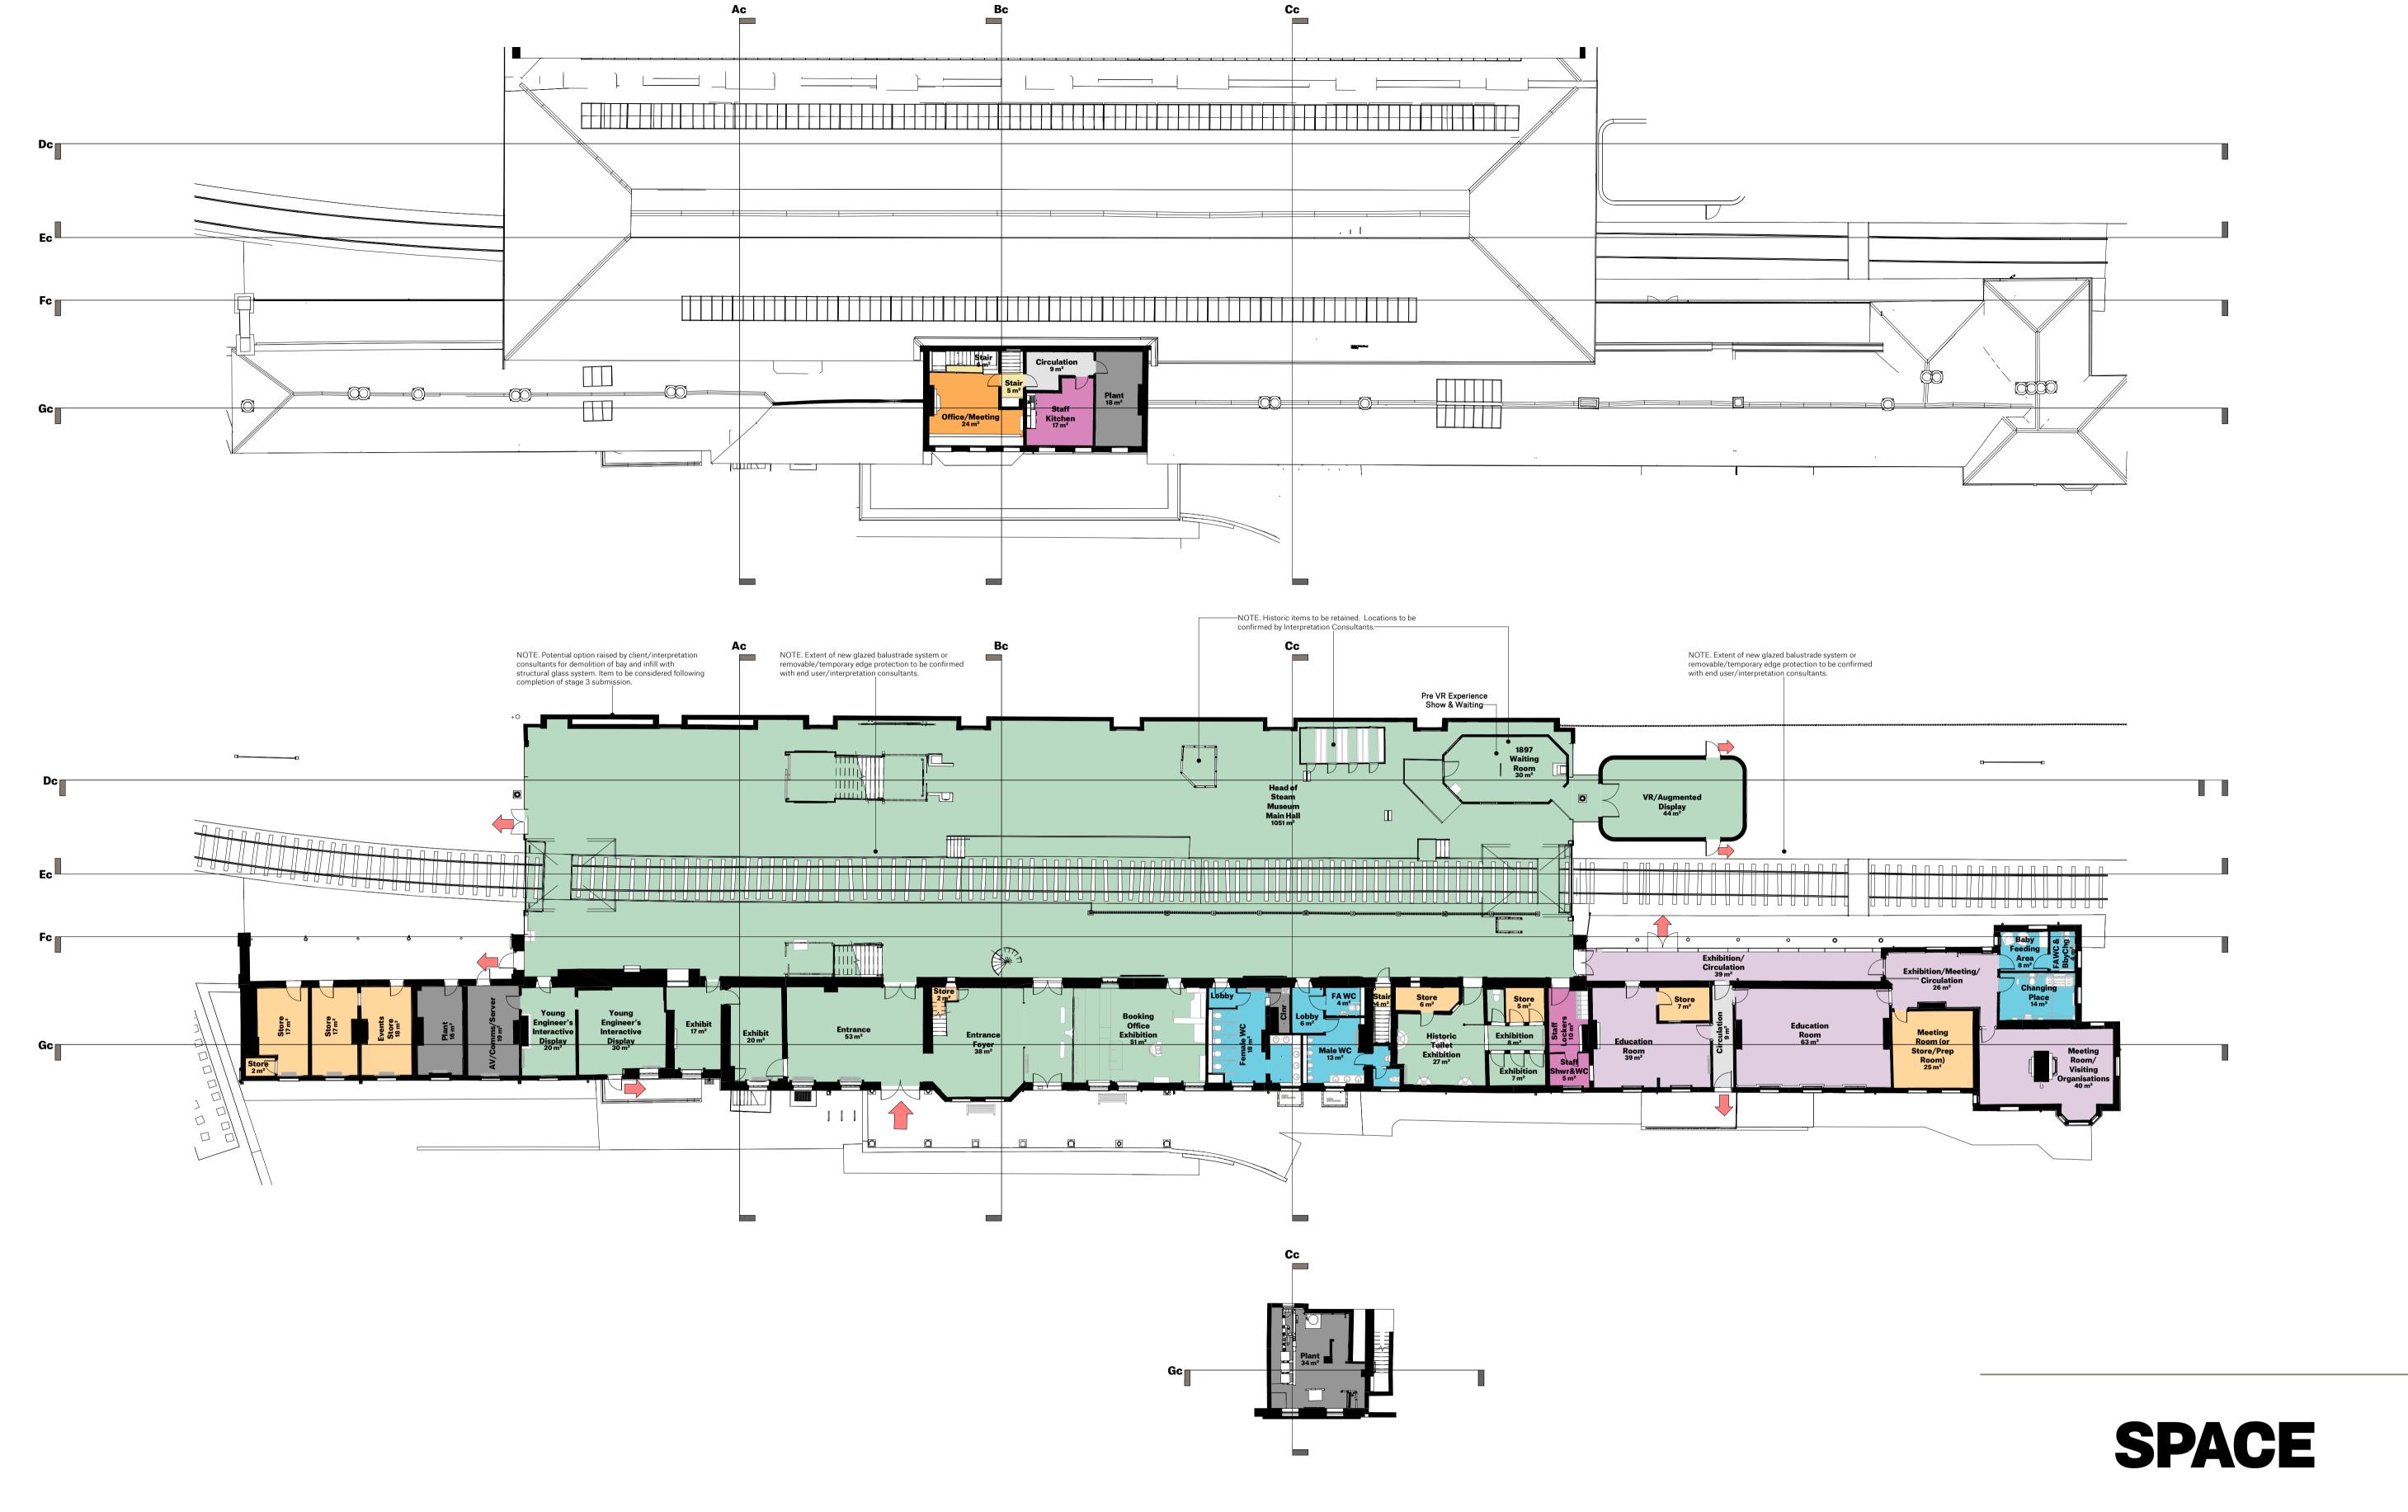

Spaceworks, Benton Park Road, Newcastle upon Tyne, NE77LX T: +44 (0)844 800 6660 www.spacearchitects.co.uk

| Drawing Title GA Plans Proposed - Head of Steam |                                     |                     |             |                    |  |  |  |  |  |  |  |
|-------------------------------------------------|-------------------------------------|---------------------|-------------|--------------------|--|--|--|--|--|--|--|
|                                                 |                                     |                     |             |                    |  |  |  |  |  |  |  |
|                                                 |                                     |                     |             |                    |  |  |  |  |  |  |  |
|                                                 |                                     |                     |             |                    |  |  |  |  |  |  |  |
| Project No.                                     | Drawing No.                         | Status              | Revision    | Scale at A1        |  |  |  |  |  |  |  |
| Project No.                                     | Drawing No. <b>Z2-ZZ-DR-A-01101</b> | Status<br><b>S1</b> | Revision P2 | Scale at A1 1: 200 |  |  |  |  |  |  |  |

| Revision | Description                                                                    | Author | Checker | Date       |
|----------|--------------------------------------------------------------------------------|--------|---------|------------|
| P1       | First Issue to Client/Consultant Team for Information                          | CG     | DC      | 15.10.2020 |
| P2       | VR/Augmented Display 'pod' relocated as per DBC/WDC instruction of 17.11.2020. | CG     | DC      | 17.11.2020 |