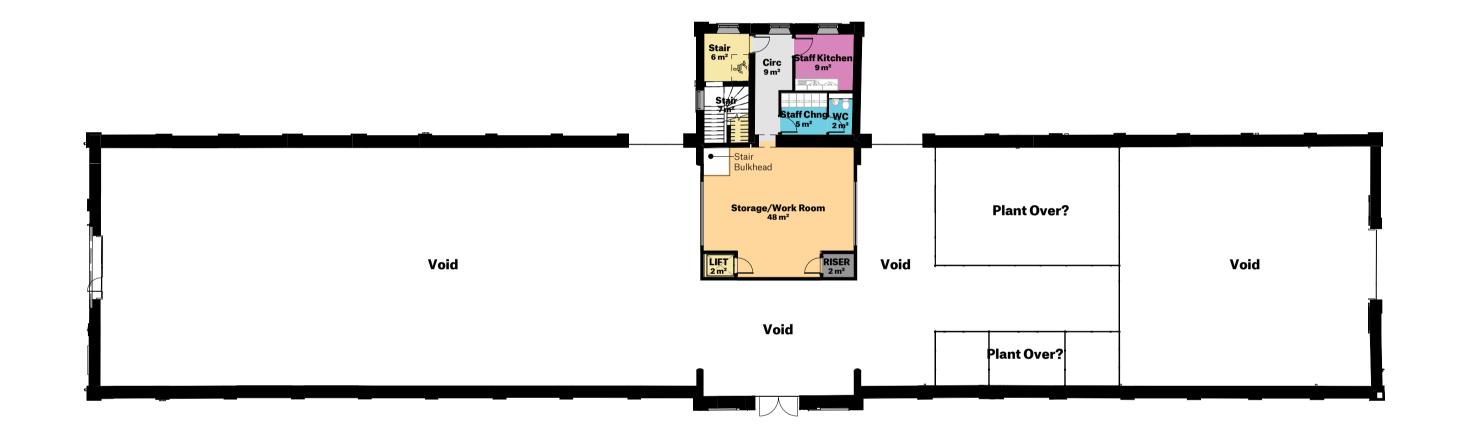

## **Level 01 GA - Proposed**

1:200

**Ground Floor GA - Proposed** 

1:200

C:\Users\carinna.gebhard\Desktop\RVT\_Home\_Use\Primary\08023 - Darlington Railway Heritage Quarter\08023-SPACE-Z3-ZZ-M3-A-1001-MODEL\_20.rvt

| Level GF Level GF Level GF Circulation: 3 Level GF Plant: 1 Level GF Level GF: 9 | Circulation Circulation Circulation Plant Sanitary Sanitary Sanitary Vertical Circulation Vertical Circulation 2 Education Room | Lobby Circ Circulation  Plant  Male WC Female WC Baby Chg  LIFT Stair | 8 m <sup>2</sup> 5 m <sup>2</sup> 16 m <sup>2</sup> 28 m <sup>2</sup> 3 m <sup>2</sup> 3 m <sup>2</sup> 12 m <sup>2</sup> 18 m <sup>2</sup> 4 m <sup>2</sup> 2 m <sup>2</sup> 10 m <sup>2</sup> 75 m <sup>2</sup> |
|----------------------------------------------------------------------------------------------------------------------------------------------------------------------------------------------------------------|---------------------------------------------------------------------------------------------------------------------------------|-----------------------------------------------------------------------|-------------------------------------------------------------------------------------------------------------------------------------------------------------------------------------------------------------------|
| Level GF Level GF Circulation: 3 Level GF Plant: 1 Level GF Level GF Level GF Sanitary: 3 Level GF Level GF: 9                                  | Circulation Circulation  Plant  Sanitary Sanitary Sanitary Vertical Circulation Vertical Circulation                            | Circ Circulation  Plant  Male WC Female WC Baby Chg                   | 5 m <sup>2</sup> 16 m <sup>2</sup> 28 m <sup>2</sup> 3 m <sup>2</sup> 3 m <sup>2</sup> 12 m <sup>2</sup> 18 m <sup>2</sup> 4 m <sup>2</sup> 33 m <sup>2</sup> 10 m <sup>2</sup>                                   |
| Level GF Circulation: 3 Level GF Plant: 1 Level GF Level GF Sanitary: 3 Level GF Level GF: 9 Level GF:1 Level GF:1 Level GF:1                            | Circulation     Plant     Sanitary     Sanitary     Sanitary     Vertical Circulation     Vertical Circulation     2            | Plant  Male WC Female WC Baby Chg                                     | 16 m <sup>2</sup> 28 m <sup>2</sup> 3 m <sup>2</sup> 12 m <sup>2</sup> 18 m <sup>2</sup> 4 m <sup>2</sup> 23 m <sup>2</sup> 10 m <sup>2</sup>                                                                     |
| Circulation: 3 Level GF Plant: 1 Level GF Level GF Level GF Sanitary: 3 Level GF Level GF: 9 Level GF:1 Level GF:1                                       | Plant  Sanitary Sanitary Sanitary  Vertical Circulation Vertical Circulation                                                    | Plant  Male WC Female WC Baby Chg                                     | 28 m <sup>2</sup><br>3 m <sup>2</sup><br>12 m <sup>2</sup><br>18 m <sup>2</sup><br>4 m <sup>2</sup><br>33 m <sup>2</sup><br>10 m <sup>2</sup><br>12 m <sup>2</sup>                                                |
| Level GF Plant: 1 Level GF Level GF Sanitary: 3 Level GF Level GF Vertical Circulation: 1 Level GF: 9 Level GF.1 Level GF.1 Level GF.1                                                                         | Sanitary Sanitary Sanitary Vertical Circulation Vertical Circulation                                                            | Male WC Female WC Baby Chg                                            | 3 m <sup>2</sup><br>3 m <sup>2</sup><br>12 m <sup>2</sup><br>18 m <sup>2</sup><br>4 m <sup>2</sup><br>33 m <sup>2</sup><br>2 m <sup>2</sup><br>10 m <sup>2</sup><br>12 m <sup>2</sup>                             |
| Plant: 1 Level GF Level GF Sanitary: 3 Level GF Level GF Vertical Circulation: Level GF: 9 Level GF.1 Level GF.1 Level GF.1                                                                                    | Sanitary Sanitary Sanitary Vertical Circulation Vertical Circulation                                                            | Male WC Female WC Baby Chg                                            | 3 m <sup>2</sup> 12 m <sup>2</sup> 18 m <sup>2</sup> 4 m <sup>2</sup> 33 m <sup>2</sup> 2 m <sup>2</sup> 10 m <sup>2</sup> 12 m <sup>2</sup>                                                                      |
| Level GF Level GF Sanitary: 3 Level GF Level GF Vertical Circulation: Level GF: 9 Level GF.1 Level GF.1 Level GF.1                                                                                             | Sanitary Sanitary  Vertical Circulation Vertical Circulation                                                                    | Female WC<br>Baby Chg                                                 | 12 m <sup>2</sup> 18 m <sup>2</sup> 4 m <sup>2</sup> 33 m <sup>2</sup> 2 m <sup>2</sup> 10 m <sup>2</sup> 12 m <sup>2</sup>                                                                                       |
| Level GF Level GF Sanitary: 3 Level GF Level GF Vertical Circulation: Level GF: 9 Level GF.1 Level GF.1 Level GF.1                                                                                             | Sanitary Sanitary  Vertical Circulation Vertical Circulation                                                                    | Female WC<br>Baby Chg                                                 | 18 m <sup>2</sup><br>4 m <sup>2</sup><br>33 m <sup>2</sup><br>2 m <sup>2</sup><br>10 m <sup>2</sup><br>12 m <sup>2</sup>                                                                                          |
| Level GF Sanitary: 3 Level GF Level GF Vertical Circulation: 1 Level GF: 9 Level GF.1 Level GF.1 Level GF.1                                                                                                    | Sanitary  Vertical Circulation  Vertical Circulation  2                                                                         | Baby Chg                                                              | 4 m <sup>2</sup><br>33 m <sup>2</sup><br>2 m <sup>2</sup><br>10 m <sup>2</sup><br>12 m <sup>2</sup>                                                                                                               |
| Sanitary: 3<br>Level GF<br>Level GF<br>Vertical Circulation: 2<br>Level GF: 9<br>Level GF.1<br>Level GF.1<br>Level GF.1                                                                                        | Vertical Circulation Vertical Circulation                                                                                       | LIFT                                                                  | 33 m <sup>2</sup><br>2 m <sup>2</sup><br>10 m <sup>2</sup><br>12 m <sup>2</sup>                                                                                                                                   |
| Level GF<br>Level GF<br>Vertical Circulation: :<br>Level GF: 9<br>Level GF.1<br>Level GF.1<br>Level GF.1                                                                                                       | Vertical Circulation                                                                                                            |                                                                       | 2 m <sup>2</sup><br>10 m <sup>2</sup><br>12 m <sup>2</sup>                                                                                                                                                        |
| Level GF<br>Vertical Circulation: :<br>Level GF: 9<br>Level GF.1<br>Level GF.1<br>Level GF.1                                                                                                                   | Vertical Circulation                                                                                                            |                                                                       | 10 m <sup>2</sup><br>12 m <sup>2</sup>                                                                                                                                                                            |
| Vertical Circulation: Level GF: 9 Level GF:1 Level GF:1 Level GF:1 Level GF:1                                                                                                                                  |                                                                                                                                 |                                                                       |                                                                                                                                                                                                                   |
| Level GF.1<br>Level GF.1<br>Level GF.1                                                                                                                                                                         | Education Room                                                                                                                  |                                                                       | 7F 2                                                                                                                                                                                                              |
| Level GF.1<br>Level GF.1                                                                                                                                                                                       | Education Room                                                                                                                  |                                                                       | /5 M²                                                                                                                                                                                                             |
| Level GF.1<br>Level GF.1                                                                                                                                                                                       |                                                                                                                                 | Reading Rm                                                            | 8 m²                                                                                                                                                                                                              |
| Level GF.1                                                                                                                                                                                                     | Education Room                                                                                                                  | Reading Rm                                                            | 11 m <sup>2</sup>                                                                                                                                                                                                 |
|                                                                                                                                                                                                                | Education Room                                                                                                                  | Reading Rm                                                            | 8 m <sup>2</sup>                                                                                                                                                                                                  |
| Level GF.1                                                                                                                                                                                                     | Education Room                                                                                                                  | Education Room                                                        | 61 m <sup>2</sup>                                                                                                                                                                                                 |
| Education Room: 4                                                                                                                                                                                              |                                                                                                                                 |                                                                       | 88 m²                                                                                                                                                                                                             |
| Level GF.1                                                                                                                                                                                                     | Museum Exhibition                                                                                                               | Entrance                                                              | 48 m²                                                                                                                                                                                                             |
| Level GF.1                                                                                                                                                                                                     | Museum Exhibition                                                                                                               | Open Store Archive                                                    | 168 m                                                                                                                                                                                                             |
| Level GF.1                                                                                                                                                                                                     | Museum Exhibition                                                                                                               | Reading and Waiting Area                                              | 53 m²                                                                                                                                                                                                             |
| Level GF.1                                                                                                                                                                                                     | Museum Exhibition                                                                                                               | Circulation and Waiting                                               | 34 m²                                                                                                                                                                                                             |
| Level GF.1                                                                                                                                                                                                     | Museum Exhibition                                                                                                               | Flexible/Temporary Exhibition Space                                   | 400 m                                                                                                                                                                                                             |
| Museum Exhibition:                                                                                                                                                                                             |                                                                                                                                 | Taxaaa                                                                | 702 m                                                                                                                                                                                                             |
| Level GF.1                                                                                                                                                                                                     | Plant                                                                                                                           | RISER                                                                 | 2 m <sup>2</sup>                                                                                                                                                                                                  |
| Plant: 1                                                                                                                                                                                                       | 0 11                                                                                                                            | EA MACO                                                               | 2 m <sup>2</sup>                                                                                                                                                                                                  |
| Level GF.1                                                                                                                                                                                                     | Sanitary                                                                                                                        | FA WC                                                                 | 4 m <sup>2</sup><br>4 m <sup>2</sup>                                                                                                                                                                              |
| Sanitary: 1<br>Level GF.1                                                                                                                                                                                      | Shop                                                                                                                            | Reception                                                             | 8 m <sup>2</sup>                                                                                                                                                                                                  |
| Shop: 1<br>Level GF.1: 12                                                                                                                                                                                      |                                                                                                                                 |                                                                       | 8 m²<br>805 m                                                                                                                                                                                                     |
| Level 01                                                                                                                                                                                                       | Circulation                                                                                                                     | Circ                                                                  | 9 m <sup>2</sup>                                                                                                                                                                                                  |
| Circulation: 1                                                                                                                                                                                                 | Disco                                                                                                                           | RISER                                                                 | 9 m <sup>2</sup>                                                                                                                                                                                                  |
| Level 01<br>Plant: 1                                                                                                                                                                                           | Plant                                                                                                                           | KISEK                                                                 | 2 m <sup>2</sup><br>2 m <sup>2</sup>                                                                                                                                                                              |
| Level 01                                                                                                                                                                                                       | Sanitary                                                                                                                        | Staff Chng                                                            | 5 m <sup>2</sup>                                                                                                                                                                                                  |
| Level 01                                                                                                                                                                                                       | Sanitary                                                                                                                        | WC                                                                    | 2 m <sup>2</sup>                                                                                                                                                                                                  |
| Sanitary: 2                                                                                                                                                                                                    | Janitary                                                                                                                        | WC                                                                    | 8 m <sup>2</sup>                                                                                                                                                                                                  |
| Level 01                                                                                                                                                                                                       | Staff and Admin.                                                                                                                | Staff Kitchen                                                         | 9 m²                                                                                                                                                                                                              |
| Staff and Admin.: 1                                                                                                                                                                                            |                                                                                                                                 |                                                                       | 9 m <sup>2</sup>                                                                                                                                                                                                  |
| Level 01                                                                                                                                                                                                       | Storage                                                                                                                         | Storage/Work Room                                                     | 48 m²                                                                                                                                                                                                             |
| Storage: 1                                                                                                                                                                                                     |                                                                                                                                 |                                                                       | 48 m²                                                                                                                                                                                                             |
| Level 01                                                                                                                                                                                                       | Vertical Circulation                                                                                                            | Stair                                                                 | 6 m <sup>2</sup>                                                                                                                                                                                                  |
| Level 01                                                                                                                                                                                                       | Vertical Circulation                                                                                                            | Stair                                                                 | 7 m²                                                                                                                                                                                                              |
| Level 01                                                                                                                                                                                                       | Vertical Circulation                                                                                                            | LIFT                                                                  | 2 m <sup>2</sup>                                                                                                                                                                                                  |
| Vertical Circulation: 3<br>Level 01: 9                                                                                                                                                                         | 3                                                                                                                               |                                                                       | 15 m²<br>90 m²                                                                                                                                                                                                    |
| Level 02                                                                                                                                                                                                       | Circulation                                                                                                                     | Circulation                                                           | 16 m²                                                                                                                                                                                                             |
| Circulation: 1                                                                                                                                                                                                 | 000                                                                                                                             | 000 01                                                                | 16 m²                                                                                                                                                                                                             |
| Level 02                                                                                                                                                                                                       | Office                                                                                                                          | Office/Meeting                                                        | 27 m <sup>2</sup>                                                                                                                                                                                                 |
| Level 02                                                                                                                                                                                                       | Office                                                                                                                          | Office                                                                | 6 m <sup>2</sup><br>34 m <sup>2</sup>                                                                                                                                                                             |
| Office: 2                                                                                                                                                                                                      | Plant                                                                                                                           | Dlant/Store                                                           | 34 m²<br>19 m²                                                                                                                                                                                                    |
| Level 02                                                                                                                                                                                                       | Plant<br>Plant                                                                                                                  | Plant/Store RISER                                                     | 19 m²<br>2 m²                                                                                                                                                                                                     |
| Level 02<br>Level 02                                                                                                                                                                                           | Plant                                                                                                                           | Plant                                                                 | 49 m <sup>2</sup>                                                                                                                                                                                                 |
| Level 02                                                                                                                                                                                                       | Plant                                                                                                                           | Plant                                                                 | 3 m <sup>2</sup>                                                                                                                                                                                                  |
| Plant: 4                                                                                                                                                                                                       | , idire                                                                                                                         | , runs                                                                | 72 m <sup>2</sup>                                                                                                                                                                                                 |
| Level 02                                                                                                                                                                                                       | Storage                                                                                                                         | Cleaner                                                               | 3 m <sup>2</sup>                                                                                                                                                                                                  |
| Storage: 1                                                                                                                                                                                                     | Joinage                                                                                                                         | O Courtor                                                             | 3 m <sup>2</sup>                                                                                                                                                                                                  |
| Level 02                                                                                                                                                                                                       | Vertical Circulation                                                                                                            | Stair                                                                 | 7 m <sup>2</sup>                                                                                                                                                                                                  |
| Level 02                                                                                                                                                                                                       | Vertical Circulation                                                                                                            | Stair                                                                 | 7 m <sup>2</sup>                                                                                                                                                                                                  |
| Level 02                                                                                                                                                                                                       | Vertical Circulation                                                                                                            | LIFT                                                                  | 2 m <sup>2</sup>                                                                                                                                                                                                  |
| Vertical Circulation:                                                                                                                                                                                          |                                                                                                                                 | ·                                                                     | 16 m <sup>2</sup>                                                                                                                                                                                                 |
| Level 02: 11                                                                                                                                                                                                   |                                                                                                                                 |                                                                       | 140 m                                                                                                                                                                                                             |