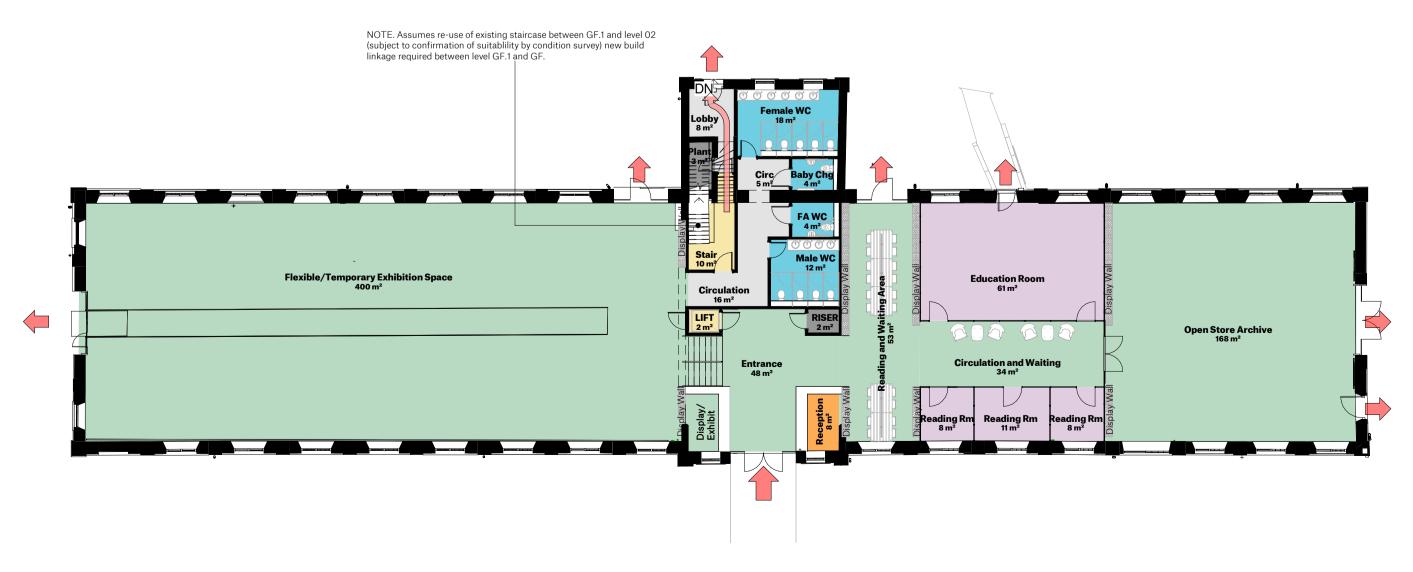

## **Level 01 GA - Proposed**

1:200

**Ground Floor GA - Proposed** 

1:200

C:\Users\carinna.gebhard\Desktop\RVT\_Home\_Use\Primary\08023 - Darlington Railway Heritage Quarter\08023-SPACE-Z3-ZZ-M3-A-1001-MODEL\_20.rvt

| Level GF Level GF Level GF Circulation: 3 Level GF Plant: 1 Level GF Level GF: 9 | Circulation Circulation Circulation Plant Sanitary Sanitary Sanitary Vertical Circulation Vertical Circulation 2 Education Room | Lobby Circ Circulation  Plant  Male WC Female WC Baby Chg  LIFT Stair | 8 m <sup>2</sup> 5 m <sup>2</sup> 16 m <sup>2</sup> 28 m <sup>2</sup> 3 m <sup>2</sup> 3 m <sup>2</sup> 12 m <sup>2</sup> 18 m <sup>2</sup> 4 m <sup>2</sup> 2 m <sup>2</sup> 10 m <sup>2</sup> 75 m <sup>2</sup> |
|----------------------------------------------------------------------------------------------------------------------------------------------------------------------------------------------------------------|---------------------------------------------------------------------------------------------------------------------------------|-----------------------------------------------------------------------|-------------------------------------------------------------------------------------------------------------------------------------------------------------------------------------------------------------------|
| Level GF Level GF Circulation: 3 Level GF Plant: 1 Level GF Level GF Level GF Sanitary: 3 Level GF Level GF: 9                                  | Circulation Circulation  Plant  Sanitary Sanitary Sanitary Vertical Circulation Vertical Circulation                            | Circ Circulation  Plant  Male WC Female WC Baby Chg                   | 5 m <sup>2</sup> 16 m <sup>2</sup> 28 m <sup>2</sup> 3 m <sup>2</sup> 3 m <sup>2</sup> 12 m <sup>2</sup> 18 m <sup>2</sup> 4 m <sup>2</sup> 33 m <sup>2</sup> 10 m <sup>2</sup>                                   |
| Level GF Circulation: 3 Level GF Plant: 1 Level GF Level GF Sanitary: 3 Level GF Level GF: 9 Level GF:1 Level GF:1 Level GF:1                            | Circulation     Plant     Sanitary     Sanitary     Sanitary     Vertical Circulation     Vertical Circulation     2            | Plant  Male WC Female WC Baby Chg                                     | 16 m <sup>2</sup> 28 m <sup>2</sup> 3 m <sup>2</sup> 12 m <sup>2</sup> 18 m <sup>2</sup> 4 m <sup>2</sup> 23 m <sup>2</sup> 10 m <sup>2</sup>                                                                     |
| Circulation: 3 Level GF Plant: 1 Level GF Level GF Level GF Sanitary: 3 Level GF Level GF: 9 Level GF:1 Level GF:1                                       | Plant  Sanitary Sanitary Sanitary  Vertical Circulation Vertical Circulation                                                    | Plant  Male WC Female WC Baby Chg                                     | 28 m <sup>2</sup><br>3 m <sup>2</sup><br>12 m <sup>2</sup><br>18 m <sup>2</sup><br>4 m <sup>2</sup><br>33 m <sup>2</sup><br>10 m <sup>2</sup><br>12 m <sup>2</sup>                                                |
| Level GF Plant: 1 Level GF Level GF Sanitary: 3 Level GF Level GF Vertical Circulation: 1 Level GF: 9 Level GF.1 Level GF.1 Level GF.1                                                                         | Sanitary Sanitary Sanitary Vertical Circulation Vertical Circulation                                                            | Male WC Female WC Baby Chg                                            | 3 m <sup>2</sup><br>3 m <sup>2</sup><br>12 m <sup>2</sup><br>18 m <sup>2</sup><br>4 m <sup>2</sup><br>33 m <sup>2</sup><br>2 m <sup>2</sup><br>10 m <sup>2</sup><br>12 m <sup>2</sup>                             |
| Plant: 1 Level GF Level GF Sanitary: 3 Level GF Level GF Vertical Circulation: Level GF: 9 Level GF.1 Level GF.1 Level GF.1                                                                                    | Sanitary Sanitary Sanitary Vertical Circulation Vertical Circulation                                                            | Male WC Female WC Baby Chg                                            | 3 m <sup>2</sup> 12 m <sup>2</sup> 18 m <sup>2</sup> 4 m <sup>2</sup> 33 m <sup>2</sup> 2 m <sup>2</sup> 10 m <sup>2</sup> 12 m <sup>2</sup>                                                                      |
| Level GF Level GF Sanitary: 3 Level GF Level GF Vertical Circulation: Level GF: 9 Level GF.1 Level GF.1 Level GF.1                                                                                             | Sanitary Sanitary  Vertical Circulation Vertical Circulation                                                                    | Female WC<br>Baby Chg                                                 | 12 m <sup>2</sup> 18 m <sup>2</sup> 4 m <sup>2</sup> 33 m <sup>2</sup> 2 m <sup>2</sup> 10 m <sup>2</sup> 12 m <sup>2</sup>                                                                                       |
| Level GF Level GF Sanitary: 3 Level GF Level GF Vertical Circulation: Level GF: 9 Level GF.1 Level GF.1 Level GF.1                                                                                             | Sanitary Sanitary  Vertical Circulation Vertical Circulation                                                                    | Female WC<br>Baby Chg                                                 | 18 m <sup>2</sup><br>4 m <sup>2</sup><br>33 m <sup>2</sup><br>2 m <sup>2</sup><br>10 m <sup>2</sup><br>12 m <sup>2</sup>                                                                                          |
| Level GF Sanitary: 3 Level GF Level GF Vertical Circulation: 1 Level GF: 9 Level GF.1 Level GF.1 Level GF.1                                                                                                    | Sanitary  Vertical Circulation  Vertical Circulation  2                                                                         | Baby Chg                                                              | 4 m <sup>2</sup><br>33 m <sup>2</sup><br>2 m <sup>2</sup><br>10 m <sup>2</sup><br>12 m <sup>2</sup>                                                                                                               |
| Sanitary: 3<br>Level GF<br>Level GF<br>Vertical Circulation: 2<br>Level GF: 9<br>Level GF.1<br>Level GF.1<br>Level GF.1                                                                                        | Vertical Circulation Vertical Circulation                                                                                       | LIFT                                                                  | 33 m <sup>2</sup><br>2 m <sup>2</sup><br>10 m <sup>2</sup><br>12 m <sup>2</sup>                                                                                                                                   |
| Level GF<br>Level GF<br>Vertical Circulation: :<br>Level GF: 9<br>Level GF.1<br>Level GF.1<br>Level GF.1                                                                                                       | Vertical Circulation                                                                                                            |                                                                       | 2 m <sup>2</sup><br>10 m <sup>2</sup><br>12 m <sup>2</sup>                                                                                                                                                        |
| Level GF<br>Vertical Circulation: :<br>Level GF: 9<br>Level GF.1<br>Level GF.1<br>Level GF.1                                                                                                                   | Vertical Circulation                                                                                                            |                                                                       | 10 m <sup>2</sup><br>12 m <sup>2</sup>                                                                                                                                                                            |
| Vertical Circulation: Level GF: 9 Level GF:1 Level GF:1 Level GF:1 Level GF:1                                                                                                                                  |                                                                                                                                 |                                                                       |                                                                                                                                                                                                                   |
| Level GF.1<br>Level GF.1<br>Level GF.1                                                                                                                                                                         | Education Room                                                                                                                  |                                                                       | 7F 2                                                                                                                                                                                                              |
| Level GF.1<br>Level GF.1                                                                                                                                                                                       | Education Room                                                                                                                  |                                                                       | /5 M²                                                                                                                                                                                                             |
| Level GF.1<br>Level GF.1                                                                                                                                                                                       |                                                                                                                                 | Reading Rm                                                            | 8 m²                                                                                                                                                                                                              |
| Level GF.1                                                                                                                                                                                                     | Education Room                                                                                                                  | Reading Rm                                                            | 11 m <sup>2</sup>                                                                                                                                                                                                 |
|                                                                                                                                                                                                                | Education Room                                                                                                                  | Reading Rm                                                            | 8 m <sup>2</sup>                                                                                                                                                                                                  |
| Level GF.1                                                                                                                                                                                                     | Education Room                                                                                                                  | Education Room                                                        | 61 m <sup>2</sup>                                                                                                                                                                                                 |
| Education Room: 4                                                                                                                                                                                              |                                                                                                                                 |                                                                       | 88 m²                                                                                                                                                                                                             |
| Level GF.1                                                                                                                                                                                                     | Museum Exhibition                                                                                                               | Entrance                                                              | 48 m²                                                                                                                                                                                                             |
| Level GF.1                                                                                                                                                                                                     | Museum Exhibition                                                                                                               | Open Store Archive                                                    | 168 m                                                                                                                                                                                                             |
| Level GF.1                                                                                                                                                                                                     | Museum Exhibition                                                                                                               | Reading and Waiting Area                                              | 53 m²                                                                                                                                                                                                             |
| Level GF.1                                                                                                                                                                                                     | Museum Exhibition                                                                                                               | Circulation and Waiting                                               | 34 m²                                                                                                                                                                                                             |
| Level GF.1                                                                                                                                                                                                     | Museum Exhibition                                                                                                               | Flexible/Temporary Exhibition Space                                   | 400 m                                                                                                                                                                                                             |
| Museum Exhibition:                                                                                                                                                                                             |                                                                                                                                 | Taxaaa                                                                | 702 m                                                                                                                                                                                                             |
| Level GF.1                                                                                                                                                                                                     | Plant                                                                                                                           | RISER                                                                 | 2 m <sup>2</sup>                                                                                                                                                                                                  |
| Plant: 1                                                                                                                                                                                                       | 0 11                                                                                                                            | EA MACO                                                               | 2 m <sup>2</sup>                                                                                                                                                                                                  |
| Level GF.1                                                                                                                                                                                                     | Sanitary                                                                                                                        | FA WC                                                                 | 4 m <sup>2</sup><br>4 m <sup>2</sup>                                                                                                                                                                              |
| Sanitary: 1<br>Level GF.1                                                                                                                                                                                      | Shop                                                                                                                            | Reception                                                             | 8 m <sup>2</sup>                                                                                                                                                                                                  |
| Shop: 1<br>Level GF.1: 12                                                                                                                                                                                      |                                                                                                                                 |                                                                       | 8 m²<br>805 m                                                                                                                                                                                                     |
| Level 01                                                                                                                                                                                                       | Circulation                                                                                                                     | Circ                                                                  | 9 m <sup>2</sup>                                                                                                                                                                                                  |
| Circulation: 1                                                                                                                                                                                                 | Disco                                                                                                                           | RISER                                                                 | 9 m <sup>2</sup>                                                                                                                                                                                                  |
| Level 01<br>Plant: 1                                                                                                                                                                                           | Plant                                                                                                                           | KISEK                                                                 | 2 m <sup>2</sup><br>2 m <sup>2</sup>                                                                                                                                                                              |
| Level 01                                                                                                                                                                                                       | Sanitary                                                                                                                        | Staff Chng                                                            | 5 m <sup>2</sup>                                                                                                                                                                                                  |
| Level 01                                                                                                                                                                                                       | Sanitary                                                                                                                        | WC                                                                    | 2 m <sup>2</sup>                                                                                                                                                                                                  |
| Sanitary: 2                                                                                                                                                                                                    | Janitary                                                                                                                        | WC                                                                    | 8 m <sup>2</sup>                                                                                                                                                                                                  |
| Level 01                                                                                                                                                                                                       | Staff and Admin.                                                                                                                | Staff Kitchen                                                         | 9 m²                                                                                                                                                                                                              |
| Staff and Admin.: 1                                                                                                                                                                                            |                                                                                                                                 |                                                                       | 9 m <sup>2</sup>                                                                                                                                                                                                  |
| Level 01                                                                                                                                                                                                       | Storage                                                                                                                         | Storage/Work Room                                                     | 48 m²                                                                                                                                                                                                             |
| Storage: 1                                                                                                                                                                                                     |                                                                                                                                 |                                                                       | 48 m²                                                                                                                                                                                                             |
| Level 01                                                                                                                                                                                                       | Vertical Circulation                                                                                                            | Stair                                                                 | 6 m <sup>2</sup>                                                                                                                                                                                                  |
| Level 01                                                                                                                                                                                                       | Vertical Circulation                                                                                                            | Stair                                                                 | 7 m²                                                                                                                                                                                                              |
| Level 01                                                                                                                                                                                                       | Vertical Circulation                                                                                                            | LIFT                                                                  | 2 m <sup>2</sup>                                                                                                                                                                                                  |
| Vertical Circulation: 3<br>Level 01: 9                                                                                                                                                                         | 3                                                                                                                               |                                                                       | 15 m²<br>90 m²                                                                                                                                                                                                    |
| Level 02                                                                                                                                                                                                       | Circulation                                                                                                                     | Circulation                                                           | 16 m²                                                                                                                                                                                                             |
| Circulation: 1                                                                                                                                                                                                 | 000                                                                                                                             | 000 01                                                                | 16 m²                                                                                                                                                                                                             |
| Level 02                                                                                                                                                                                                       | Office                                                                                                                          | Office/Meeting                                                        | 27 m <sup>2</sup>                                                                                                                                                                                                 |
| Level 02                                                                                                                                                                                                       | Office                                                                                                                          | Office                                                                | 6 m <sup>2</sup><br>34 m <sup>2</sup>                                                                                                                                                                             |
| Office: 2                                                                                                                                                                                                      | Plant                                                                                                                           | Dlant/Store                                                           | 34 m²<br>19 m²                                                                                                                                                                                                    |
| Level 02                                                                                                                                                                                                       | Plant<br>Plant                                                                                                                  | Plant/Store RISER                                                     | 19 m²<br>2 m²                                                                                                                                                                                                     |
| Level 02<br>Level 02                                                                                                                                                                                           | Plant                                                                                                                           | Plant                                                                 | 49 m <sup>2</sup>                                                                                                                                                                                                 |
| Level 02                                                                                                                                                                                                       | Plant                                                                                                                           | Plant                                                                 | 3 m <sup>2</sup>                                                                                                                                                                                                  |
| Plant: 4                                                                                                                                                                                                       | , idire                                                                                                                         | , runs                                                                | 72 m <sup>2</sup>                                                                                                                                                                                                 |
| Level 02                                                                                                                                                                                                       | Storage                                                                                                                         | Cleaner                                                               | 3 m <sup>2</sup>                                                                                                                                                                                                  |
| Storage: 1                                                                                                                                                                                                     | Joinage                                                                                                                         | O Courtor                                                             | 3 m <sup>2</sup>                                                                                                                                                                                                  |
| Level 02                                                                                                                                                                                                       | Vertical Circulation                                                                                                            | Stair                                                                 | 7 m <sup>2</sup>                                                                                                                                                                                                  |
| Level 02                                                                                                                                                                                                       | Vertical Circulation                                                                                                            | Stair                                                                 | 7 m <sup>2</sup>                                                                                                                                                                                                  |
| Level 02                                                                                                                                                                                                       | Vertical Circulation                                                                                                            | LIFT                                                                  | 2 m <sup>2</sup>                                                                                                                                                                                                  |
| Vertical Circulation:                                                                                                                                                                                          |                                                                                                                                 | ·                                                                     | 16 m <sup>2</sup>                                                                                                                                                                                                 |
| Level 02: 11                                                                                                                                                                                                   |                                                                                                                                 |                                                                       | 140 m                                                                                                                                                                                                             |