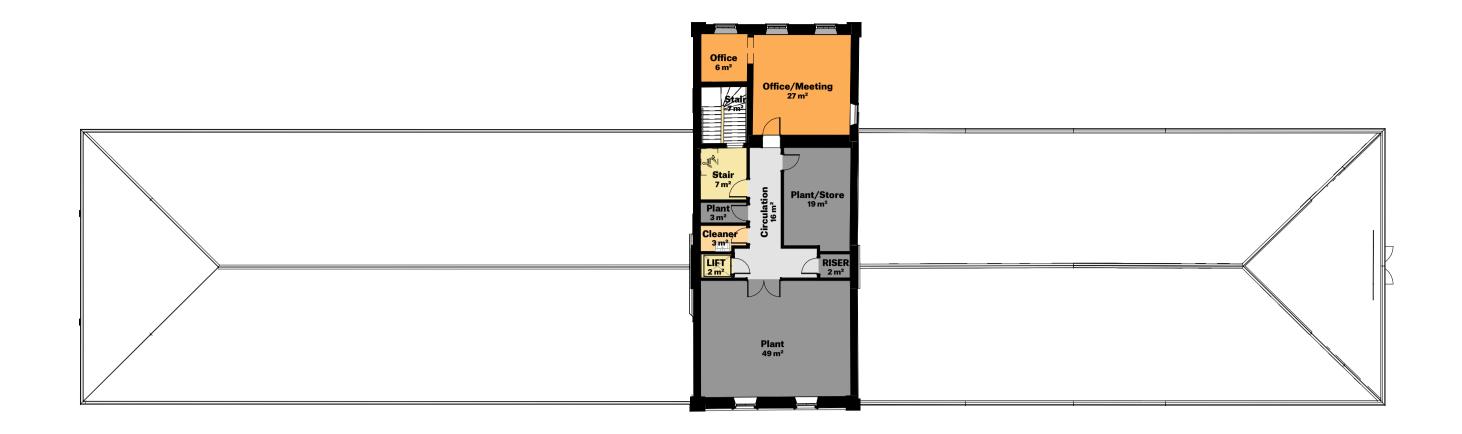

## **Level 02 GA - Proposed**

1:200

| Level GF Level GF Level GF Circulation: 3 Level GF Plant: 1 Level GF Level GF: 9 | Circulation Circulation Circulation Plant Sanitary Sanitary Sanitary Vertical Circulation Vertical Circulation 2 Education Room | Lobby Circ Circulation  Plant  Male WC Female WC Baby Chg  LIFT Stair | 8 m <sup>2</sup> 5 m <sup>2</sup> 16 m <sup>2</sup> 28 m <sup>2</sup> 3 m <sup>2</sup> 3 m <sup>2</sup> 12 m <sup>2</sup> 18 m <sup>2</sup> 4 m <sup>2</sup> 2 m <sup>2</sup> 10 m <sup>2</sup> 75 m <sup>2</sup> |
|----------------------------------------------------------------------------------------------------------------------------------------------------------------------------------------------------------------|---------------------------------------------------------------------------------------------------------------------------------|-----------------------------------------------------------------------|-------------------------------------------------------------------------------------------------------------------------------------------------------------------------------------------------------------------|
| Level GF Level GF Circulation: 3 Level GF Plant: 1 Level GF Level GF Level GF Sanitary: 3 Level GF Level GF: 9                                  | Circulation Circulation  Plant  Sanitary Sanitary Sanitary Vertical Circulation Vertical Circulation                            | Circ Circulation  Plant  Male WC Female WC Baby Chg                   | 5 m <sup>2</sup> 16 m <sup>2</sup> 28 m <sup>2</sup> 3 m <sup>2</sup> 3 m <sup>2</sup> 12 m <sup>2</sup> 18 m <sup>2</sup> 4 m <sup>2</sup> 33 m <sup>2</sup> 10 m <sup>2</sup>                                   |
| Level GF Circulation: 3 Level GF Plant: 1 Level GF Level GF Sanitary: 3 Level GF Level GF: 9 Level GF:1 Level GF:1 Level GF:1                            | Circulation     Plant     Sanitary     Sanitary     Sanitary     Vertical Circulation     Vertical Circulation     2            | Plant  Male WC Female WC Baby Chg                                     | 16 m <sup>2</sup> 28 m <sup>2</sup> 3 m <sup>2</sup> 12 m <sup>2</sup> 18 m <sup>2</sup> 4 m <sup>2</sup> 23 m <sup>2</sup> 10 m <sup>2</sup>                                                                     |
| Circulation: 3 Level GF Plant: 1 Level GF Level GF Level GF Sanitary: 3 Level GF Level GF: 9 Level GF:1 Level GF:1                                       | Plant  Sanitary Sanitary Sanitary  Vertical Circulation Vertical Circulation                                                    | Plant  Male WC Female WC Baby Chg                                     | 28 m <sup>2</sup><br>3 m <sup>2</sup><br>12 m <sup>2</sup><br>18 m <sup>2</sup><br>4 m <sup>2</sup><br>33 m <sup>2</sup><br>10 m <sup>2</sup><br>12 m <sup>2</sup>                                                |
| Level GF Plant: 1 Level GF Level GF Sanitary: 3 Level GF Level GF Vertical Circulation: 1 Level GF: 9 Level GF.1 Level GF.1 Level GF.1                                                                         | Sanitary Sanitary Sanitary Vertical Circulation Vertical Circulation                                                            | Male WC Female WC Baby Chg                                            | 3 m <sup>2</sup><br>3 m <sup>2</sup><br>12 m <sup>2</sup><br>18 m <sup>2</sup><br>4 m <sup>2</sup><br>33 m <sup>2</sup><br>2 m <sup>2</sup><br>10 m <sup>2</sup><br>12 m <sup>2</sup>                             |
| Plant: 1 Level GF Level GF Sanitary: 3 Level GF Level GF Vertical Circulation: Level GF: 9 Level GF.1 Level GF.1 Level GF.1                                                                                    | Sanitary Sanitary Sanitary Vertical Circulation Vertical Circulation                                                            | Male WC Female WC Baby Chg                                            | 3 m <sup>2</sup> 12 m <sup>2</sup> 18 m <sup>2</sup> 4 m <sup>2</sup> 33 m <sup>2</sup> 2 m <sup>2</sup> 10 m <sup>2</sup> 12 m <sup>2</sup>                                                                      |
| Level GF Level GF Sanitary: 3 Level GF Level GF Vertical Circulation: Level GF: 9 Level GF.1 Level GF.1 Level GF.1                                                                                             | Sanitary Sanitary  Vertical Circulation Vertical Circulation                                                                    | Female WC<br>Baby Chg                                                 | 12 m <sup>2</sup> 18 m <sup>2</sup> 4 m <sup>2</sup> 33 m <sup>2</sup> 2 m <sup>2</sup> 10 m <sup>2</sup> 12 m <sup>2</sup>                                                                                       |
| Level GF Level GF Sanitary: 3 Level GF Level GF Vertical Circulation: Level GF: 9 Level GF.1 Level GF.1 Level GF.1                                                                                             | Sanitary Sanitary  Vertical Circulation Vertical Circulation                                                                    | Female WC<br>Baby Chg                                                 | 18 m <sup>2</sup><br>4 m <sup>2</sup><br>33 m <sup>2</sup><br>2 m <sup>2</sup><br>10 m <sup>2</sup><br>12 m <sup>2</sup>                                                                                          |
| Level GF Sanitary: 3 Level GF Level GF Vertical Circulation: 1 Level GF: 9 Level GF.1 Level GF.1 Level GF.1                                                                                                    | Sanitary  Vertical Circulation  Vertical Circulation  2                                                                         | Baby Chg                                                              | 4 m <sup>2</sup><br>33 m <sup>2</sup><br>2 m <sup>2</sup><br>10 m <sup>2</sup><br>12 m <sup>2</sup>                                                                                                               |
| Sanitary: 3<br>Level GF<br>Level GF<br>Vertical Circulation: 2<br>Level GF: 9<br>Level GF.1<br>Level GF.1<br>Level GF.1                                                                                        | Vertical Circulation Vertical Circulation                                                                                       | LIFT                                                                  | 33 m <sup>2</sup><br>2 m <sup>2</sup><br>10 m <sup>2</sup><br>12 m <sup>2</sup>                                                                                                                                   |
| Level GF<br>Level GF<br>Vertical Circulation: :<br>Level GF: 9<br>Level GF.1<br>Level GF.1<br>Level GF.1                                                                                                       | Vertical Circulation                                                                                                            |                                                                       | 2 m <sup>2</sup><br>10 m <sup>2</sup><br>12 m <sup>2</sup>                                                                                                                                                        |
| Level GF<br>Vertical Circulation: :<br>Level GF: 9<br>Level GF.1<br>Level GF.1<br>Level GF.1                                                                                                                   | Vertical Circulation                                                                                                            |                                                                       | 10 m <sup>2</sup><br>12 m <sup>2</sup>                                                                                                                                                                            |
| Vertical Circulation: Level GF: 9 Level GF:1 Level GF:1 Level GF:1 Level GF:1                                                                                                                                  |                                                                                                                                 |                                                                       |                                                                                                                                                                                                                   |
| Level GF.1<br>Level GF.1<br>Level GF.1                                                                                                                                                                         | Education Room                                                                                                                  |                                                                       | 7F 2                                                                                                                                                                                                              |
| Level GF.1<br>Level GF.1                                                                                                                                                                                       | Education Room                                                                                                                  |                                                                       | /5 M²                                                                                                                                                                                                             |
| Level GF.1<br>Level GF.1                                                                                                                                                                                       |                                                                                                                                 | Reading Rm                                                            | 8 m²                                                                                                                                                                                                              |
| Level GF.1                                                                                                                                                                                                     | Education Room                                                                                                                  | Reading Rm                                                            | 11 m <sup>2</sup>                                                                                                                                                                                                 |
|                                                                                                                                                                                                                | Education Room                                                                                                                  | Reading Rm                                                            | 8 m <sup>2</sup>                                                                                                                                                                                                  |
| Level GF.1                                                                                                                                                                                                     | Education Room                                                                                                                  | Education Room                                                        | 61 m <sup>2</sup>                                                                                                                                                                                                 |
| Education Room: 4                                                                                                                                                                                              |                                                                                                                                 |                                                                       | 88 m²                                                                                                                                                                                                             |
| Level GF.1                                                                                                                                                                                                     | Museum Exhibition                                                                                                               | Entrance                                                              | 48 m²                                                                                                                                                                                                             |
| Level GF.1                                                                                                                                                                                                     | Museum Exhibition                                                                                                               | Open Store Archive                                                    | 168 m                                                                                                                                                                                                             |
| Level GF.1                                                                                                                                                                                                     | Museum Exhibition                                                                                                               | Reading and Waiting Area                                              | 53 m²                                                                                                                                                                                                             |
| Level GF.1                                                                                                                                                                                                     | Museum Exhibition                                                                                                               | Circulation and Waiting                                               | 34 m²                                                                                                                                                                                                             |
| Level GF.1                                                                                                                                                                                                     | Museum Exhibition                                                                                                               | Flexible/Temporary Exhibition Space                                   | 400 m                                                                                                                                                                                                             |
| Museum Exhibition:                                                                                                                                                                                             |                                                                                                                                 | Taxaaa                                                                | 702 m                                                                                                                                                                                                             |
| Level GF.1                                                                                                                                                                                                     | Plant                                                                                                                           | RISER                                                                 | 2 m <sup>2</sup>                                                                                                                                                                                                  |
| Plant: 1                                                                                                                                                                                                       | 0 11                                                                                                                            | EA MACO                                                               | 2 m <sup>2</sup>                                                                                                                                                                                                  |
| Level GF.1                                                                                                                                                                                                     | Sanitary                                                                                                                        | FA WC                                                                 | 4 m <sup>2</sup><br>4 m <sup>2</sup>                                                                                                                                                                              |
| Sanitary: 1<br>Level GF.1                                                                                                                                                                                      | Shop                                                                                                                            | Reception                                                             | 8 m <sup>2</sup>                                                                                                                                                                                                  |
| Shop: 1<br>Level GF.1: 12                                                                                                                                                                                      |                                                                                                                                 |                                                                       | 8 m²<br>805 m                                                                                                                                                                                                     |
| Level 01                                                                                                                                                                                                       | Circulation                                                                                                                     | Circ                                                                  | 9 m <sup>2</sup>                                                                                                                                                                                                  |
| Circulation: 1                                                                                                                                                                                                 | Disco                                                                                                                           | RISER                                                                 | 9 m <sup>2</sup>                                                                                                                                                                                                  |
| Level 01<br>Plant: 1                                                                                                                                                                                           | Plant                                                                                                                           | KISEK                                                                 | 2 m <sup>2</sup><br>2 m <sup>2</sup>                                                                                                                                                                              |
| Level 01                                                                                                                                                                                                       | Sanitary                                                                                                                        | Staff Chng                                                            | 5 m <sup>2</sup>                                                                                                                                                                                                  |
| Level 01                                                                                                                                                                                                       | Sanitary                                                                                                                        | WC                                                                    | 2 m <sup>2</sup>                                                                                                                                                                                                  |
| Sanitary: 2                                                                                                                                                                                                    | Janitary                                                                                                                        | WC                                                                    | 8 m <sup>2</sup>                                                                                                                                                                                                  |
| Level 01                                                                                                                                                                                                       | Staff and Admin.                                                                                                                | Staff Kitchen                                                         | 9 m²                                                                                                                                                                                                              |
| Staff and Admin.: 1                                                                                                                                                                                            |                                                                                                                                 |                                                                       | 9 m <sup>2</sup>                                                                                                                                                                                                  |
| Level 01                                                                                                                                                                                                       | Storage                                                                                                                         | Storage/Work Room                                                     | 48 m²                                                                                                                                                                                                             |
| Storage: 1                                                                                                                                                                                                     |                                                                                                                                 |                                                                       | 48 m²                                                                                                                                                                                                             |
| Level 01                                                                                                                                                                                                       | Vertical Circulation                                                                                                            | Stair                                                                 | 6 m <sup>2</sup>                                                                                                                                                                                                  |
| Level 01                                                                                                                                                                                                       | Vertical Circulation                                                                                                            | Stair                                                                 | 7 m²                                                                                                                                                                                                              |
| Level 01                                                                                                                                                                                                       | Vertical Circulation                                                                                                            | LIFT                                                                  | 2 m <sup>2</sup>                                                                                                                                                                                                  |
| Vertical Circulation: 3<br>Level 01: 9                                                                                                                                                                         | 3                                                                                                                               |                                                                       | 15 m²<br>90 m²                                                                                                                                                                                                    |
| Level 02                                                                                                                                                                                                       | Circulation                                                                                                                     | Circulation                                                           | 16 m²                                                                                                                                                                                                             |
| Circulation: 1                                                                                                                                                                                                 | 000                                                                                                                             | 000 01                                                                | 16 m²                                                                                                                                                                                                             |
| Level 02                                                                                                                                                                                                       | Office                                                                                                                          | Office/Meeting                                                        | 27 m <sup>2</sup>                                                                                                                                                                                                 |
| Level 02                                                                                                                                                                                                       | Office                                                                                                                          | Office                                                                | 6 m <sup>2</sup><br>34 m <sup>2</sup>                                                                                                                                                                             |
| Office: 2                                                                                                                                                                                                      | Plant                                                                                                                           | Dlant/Store                                                           | 34 m²<br>19 m²                                                                                                                                                                                                    |
| Level 02                                                                                                                                                                                                       | Plant<br>Plant                                                                                                                  | Plant/Store RISER                                                     | 19 m²<br>2 m²                                                                                                                                                                                                     |
| Level 02<br>Level 02                                                                                                                                                                                           | Plant                                                                                                                           | Plant                                                                 | 49 m <sup>2</sup>                                                                                                                                                                                                 |
| Level 02                                                                                                                                                                                                       | Plant                                                                                                                           | Plant                                                                 | 3 m <sup>2</sup>                                                                                                                                                                                                  |
| Plant: 4                                                                                                                                                                                                       | , idire                                                                                                                         | , runs                                                                | 72 m <sup>2</sup>                                                                                                                                                                                                 |
| Level 02                                                                                                                                                                                                       | Storage                                                                                                                         | Cleaner                                                               | 3 m <sup>2</sup>                                                                                                                                                                                                  |
| Storage: 1                                                                                                                                                                                                     | Joinage                                                                                                                         | O Courtor                                                             | 3 m <sup>2</sup>                                                                                                                                                                                                  |
| Level 02                                                                                                                                                                                                       | Vertical Circulation                                                                                                            | Stair                                                                 | 7 m <sup>2</sup>                                                                                                                                                                                                  |
| Level 02                                                                                                                                                                                                       | Vertical Circulation                                                                                                            | Stair                                                                 | 7 m <sup>2</sup>                                                                                                                                                                                                  |
| Level 02                                                                                                                                                                                                       | Vertical Circulation                                                                                                            | LIFT                                                                  | 2 m <sup>2</sup>                                                                                                                                                                                                  |
| Vertical Circulation:                                                                                                                                                                                          |                                                                                                                                 | ·                                                                     | 16 m <sup>2</sup>                                                                                                                                                                                                 |
| Level 02: 11                                                                                                                                                                                                   |                                                                                                                                 |                                                                       | 140 m                                                                                                                                                                                                             |