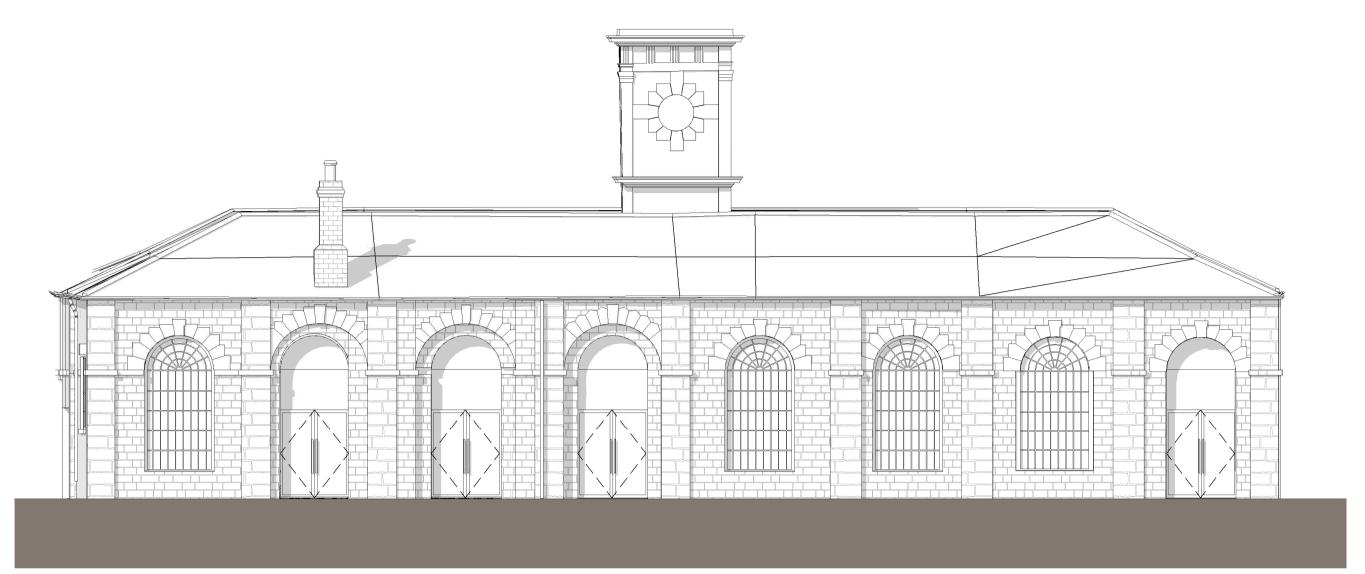

Elevation 2 - Proposed

Blevation 3 - Proposed

1:100

Elevation 4 - Proposed

1:100

| 2 |
|---|
|   |

Revision Description

P1 First Issue to Client/Consultant Team
P2 Drawing Number Updated to Line Through with WD Numbering System
P3 Model Updated Based Upon 360 Mapping Survey Model Received
01.09.2020