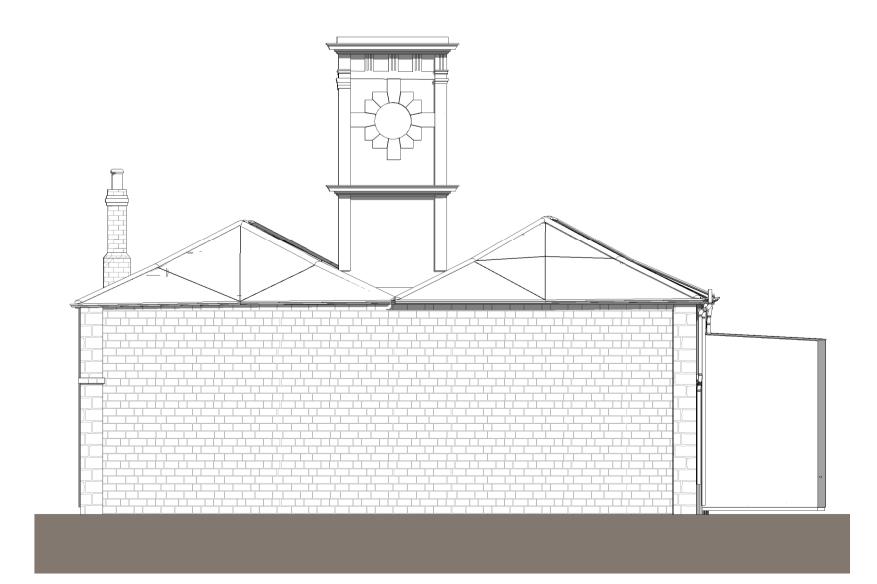

Elevation 2 - Proposed

Blevation 3 - Proposed

1:100

Elevation 4 - Proposed

1:100

| 2 |
|---|
|   |

Revision Description

P1 First Issue to Client/Consultant Team
P2 Drawing Number Updated to Line Through with WD Numbering System
P3 Model Updated Based Upon 360 Mapping Survey Model Received
01.09.2020