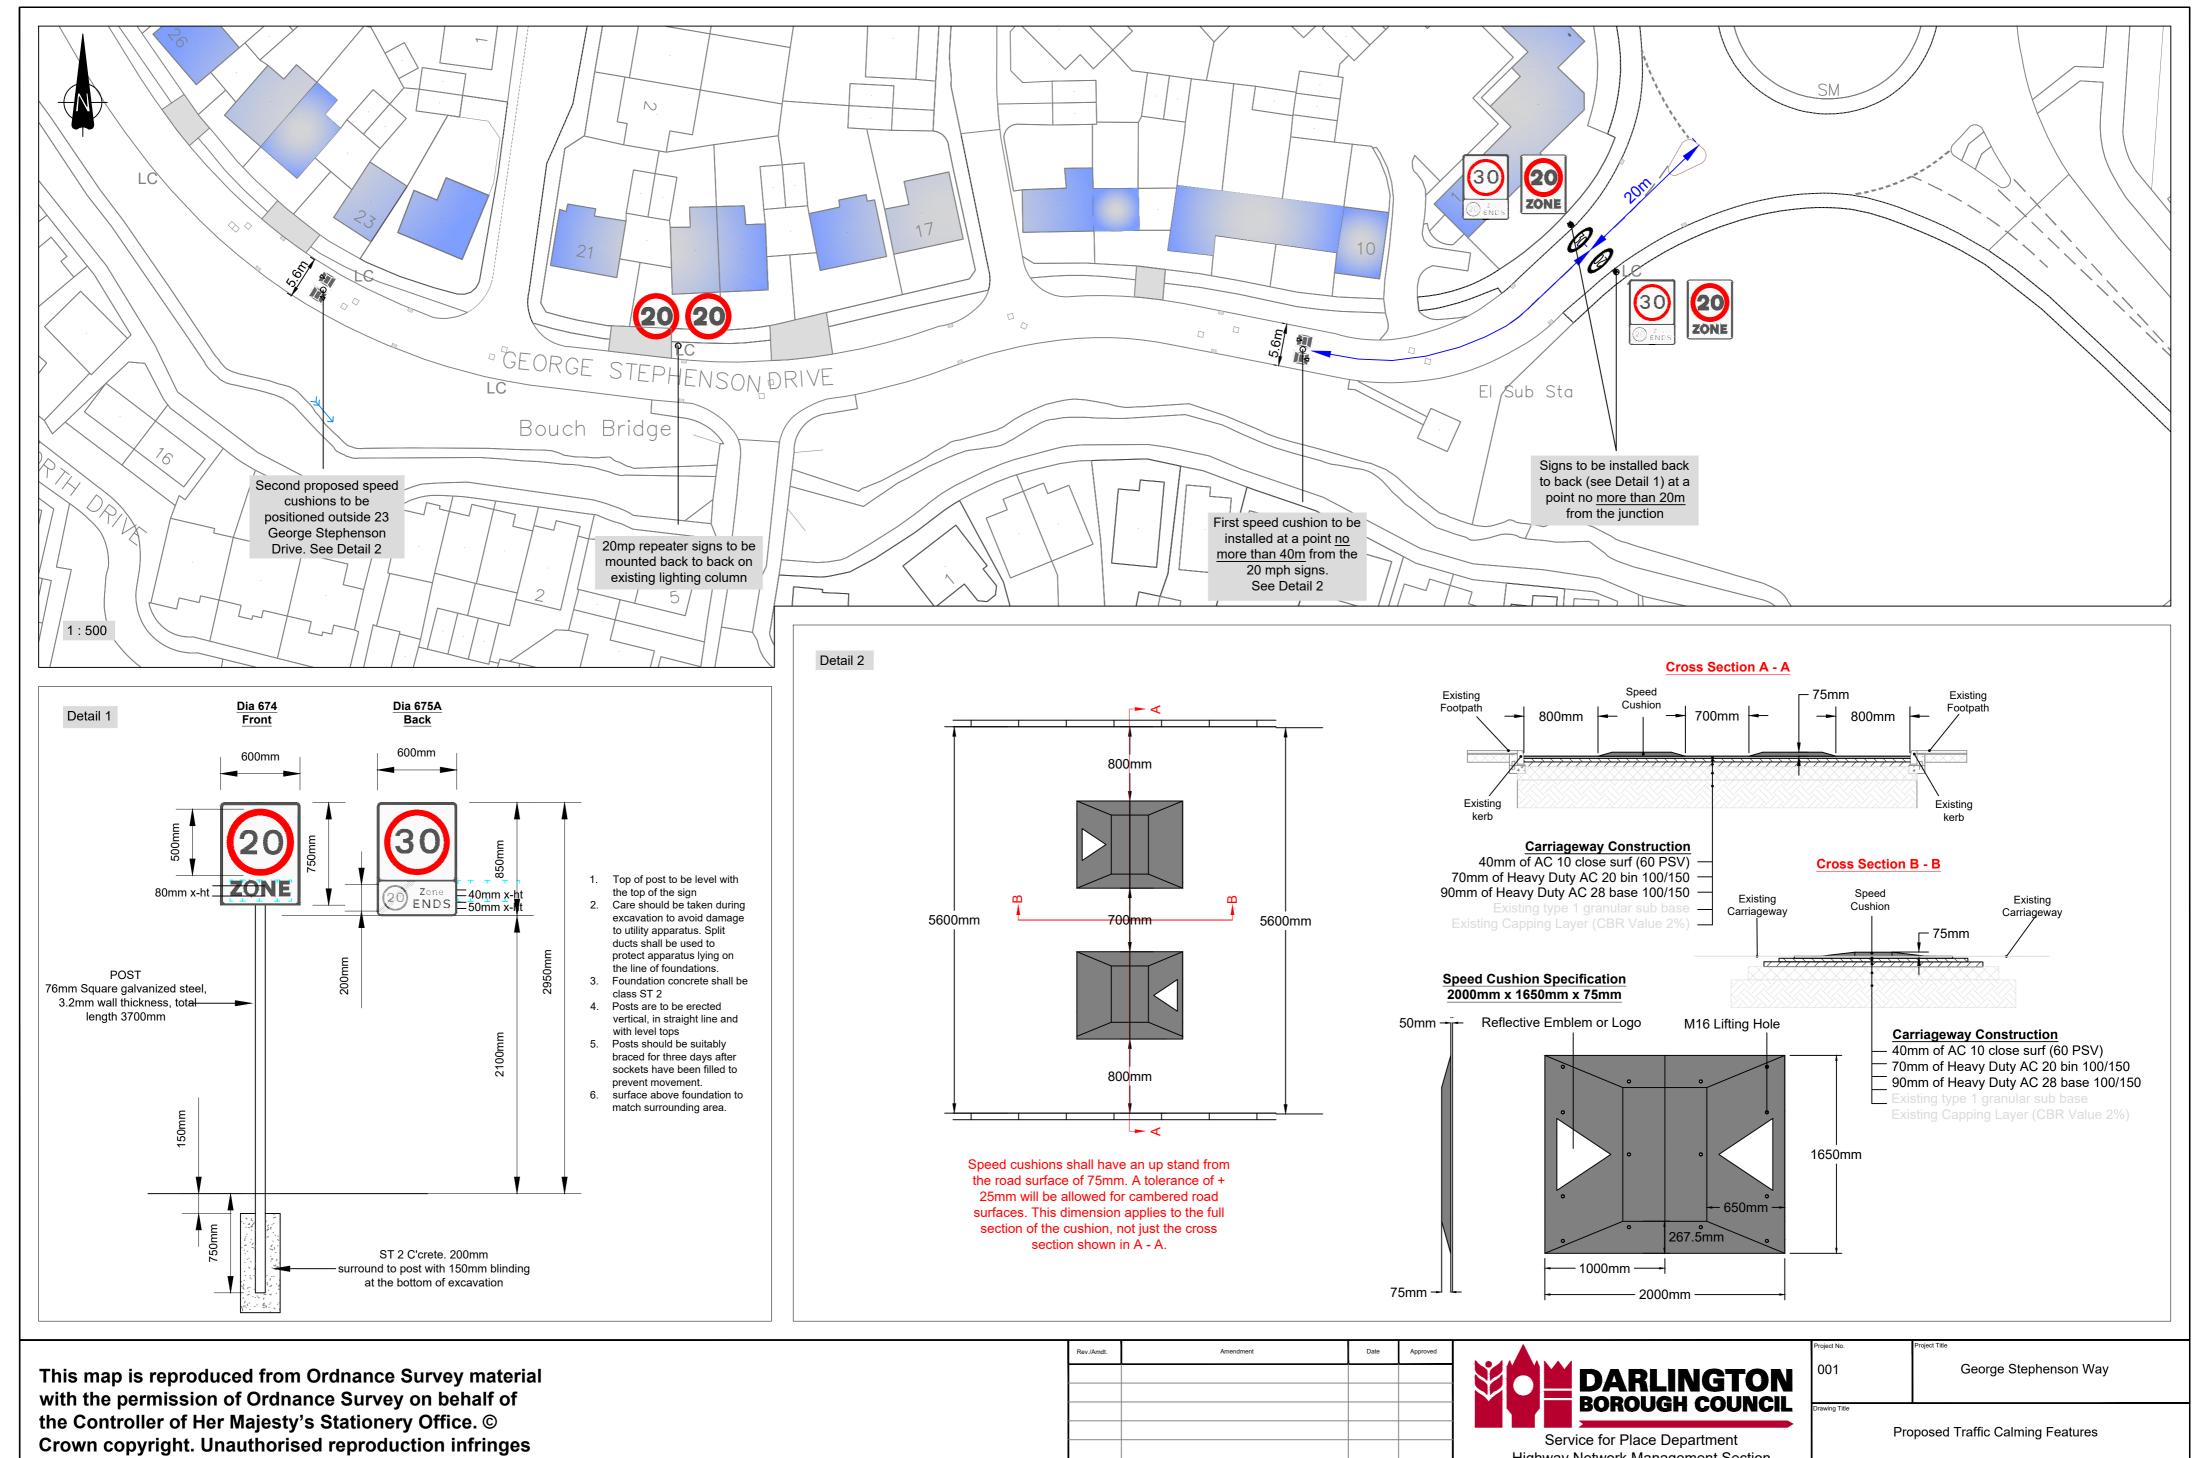

**Highway Network Management Section** 

17 Allington Way Darlington DL1 4QB

Tel : (01325) 380651 Fax: (01325) 406721

| Project No. | Project Title                     |  |
|-------------|-----------------------------------|--|
| 001         | George Stephenson Way             |  |
| Pro         | Proposed Traffic Calming Features |  |