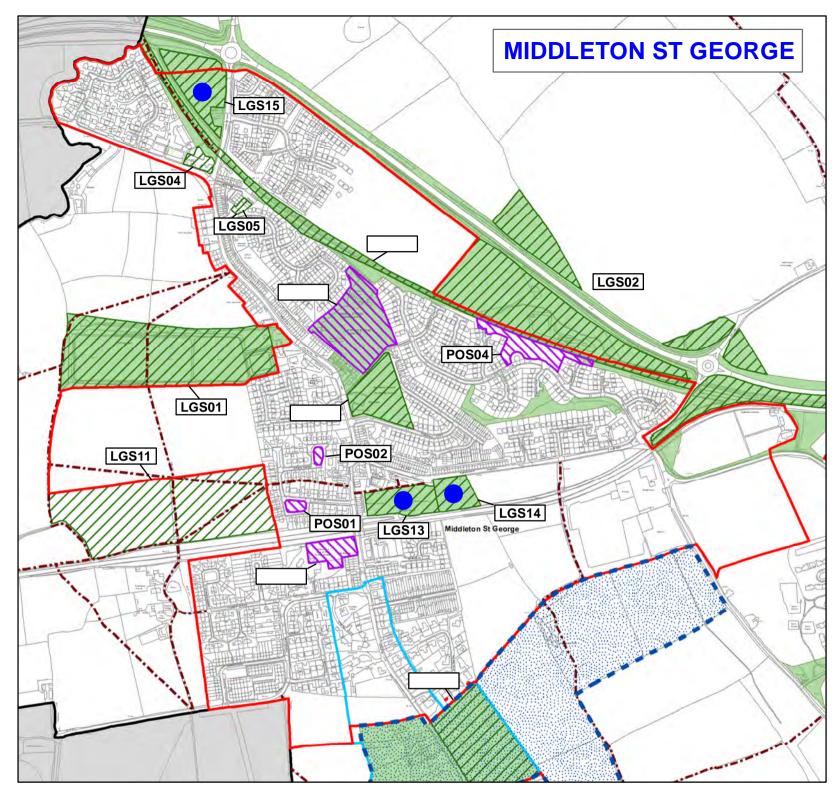

## Conservation Areas (MSG10) Map2 of 2 Allotments (MSG14) Middleton St George Neighbourhood Plan Public Right of Way (MSG19) Settlement Boundary (MSG4) Outside of Neighbourhood Plan Green Infrastructure Network (MSG5) DARLINGTON BOROUGH COUNCIL Green Wedge (MSG6) Plan produced by the Planning Policy Section, Economic Growth Local Green Space (MSG8) Scale 1:20,000 @ A3 © Crown copyright and database rights 2020 Ordnance Survey Protected Open Space (MSG9) 0100023728. You are not permitted to copy, sub-license, distribute or sell any of this data to third parties in any form. LB February 2021

## MIDDLETON ST GEORGE POLICIES MAP