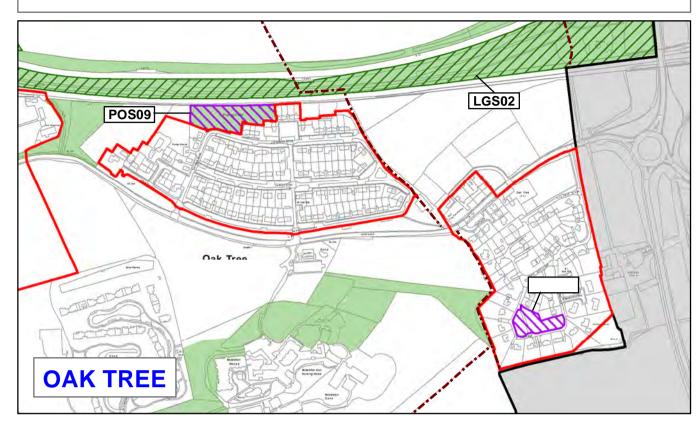

## Conservation Areas (MSG10) Map2 of 2 Allotments (MSG14) Middleton St George Neighbourhood Plan Public Right of Way (MSG19) Settlement Boundary (MSG4) Outside of Neighbourhood Plan Green Infrastructure Network (MSG5) DARLINGTON BOROUGH COUNCIL Green Wedge (MSG6) Plan produced by the Planning Policy Section, Economic Growth Local Green Space (MSG8) Scale 1:20,000 @ A3 © Crown copyright and database rights 2020 Ordnance Survey Protected Open Space (MSG9) 0100023728. You are not permitted to copy, sub-license, distribute or sell any of this data to third parties in any form. LB February 2021

## MIDDLETON ST GEORGE POLICIES MAP