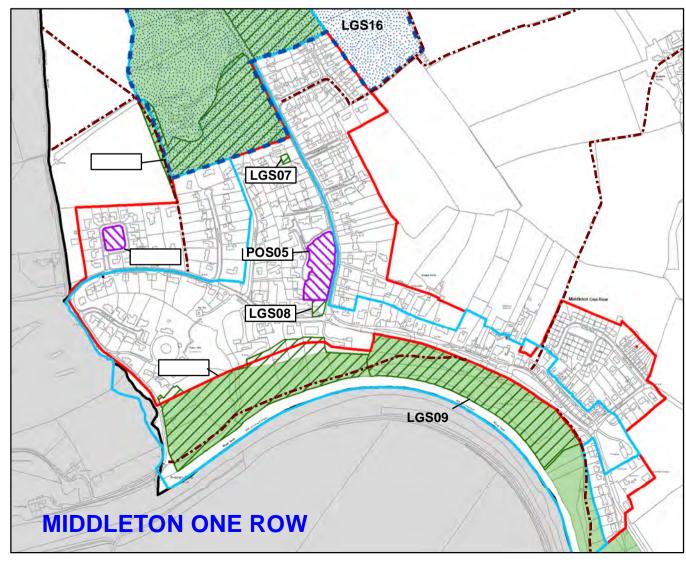

## Conservation Areas (MSG10) Map2 of 2 Allotments (MSG14) Middleton St George Neighbourhood Plan Public Right of Way (MSG19) Settlement Boundary (MSG4) Outside of Neighbourhood Plan Green Infrastructure Network (MSG5) DARLINGTON BOROUGH COUNCIL Green Wedge (MSG6) Plan produced by the Planning Policy Section, Economic Growth Local Green Space (MSG8) Scale 1:20,000 @ A3 © Crown copyright and database rights 2020 Ordnance Survey Protected Open Space (MSG9) 0100023728. You are not permitted to copy, sub-license, distribute or sell any of this data to third parties in any form. LB February 2021

## MIDDLETON ST GEORGE POLICIES MAP