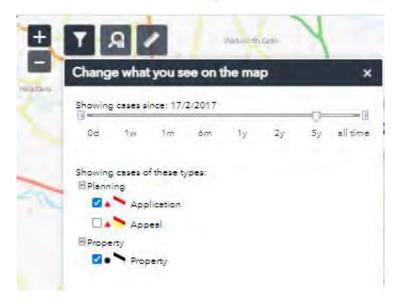

# Map Search

The Map Search allows you to view applications on an interactive map.

To start, click on the Map tab.

This shows the initial map view

You can select what type of applications and from what time frame you want to view using the "Legend and Filter" drop-down menus on the right of the map.

You can select what type of applications and from what time frame you want to view using the

"Filter" icon on the left of the map.

Use the slider to narrow you search or move to the far right to select All Time