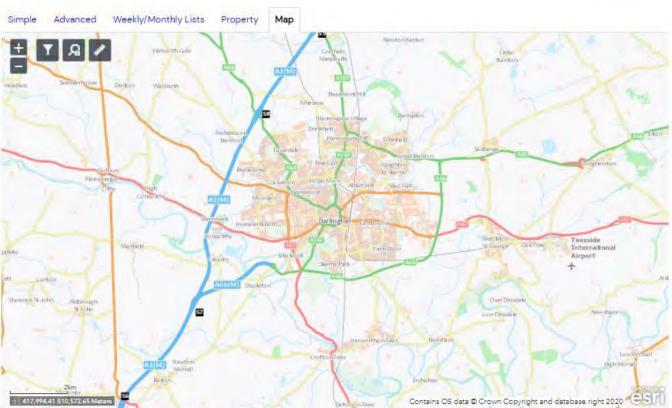

# Map Search

The Map Search allows you to view applications on an interactive map.

To start, click on the Map tab.

This shows the initial map view

You can select what type of applications and from what time frame you want to view using the "Legend and Filter" drop-down menus on the right of the map.

Use the map tools to help you zoom in or out or click and drag to pan around the map to locate the desired case or property.

Help with this page