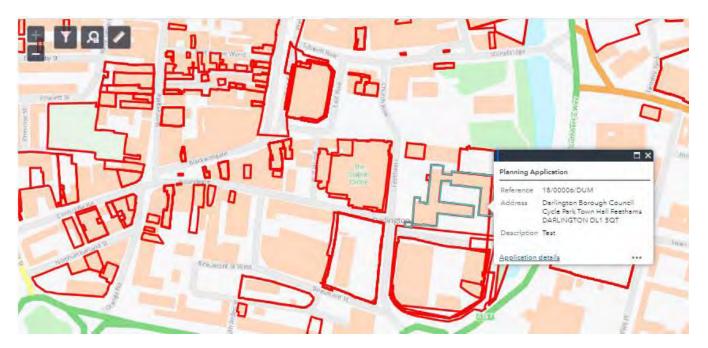

Once zoomed in below a scale of 1:10000, the applications are highlighted on the map edged in red.

Click on the application number to view the application details.

Zoomed map example image: