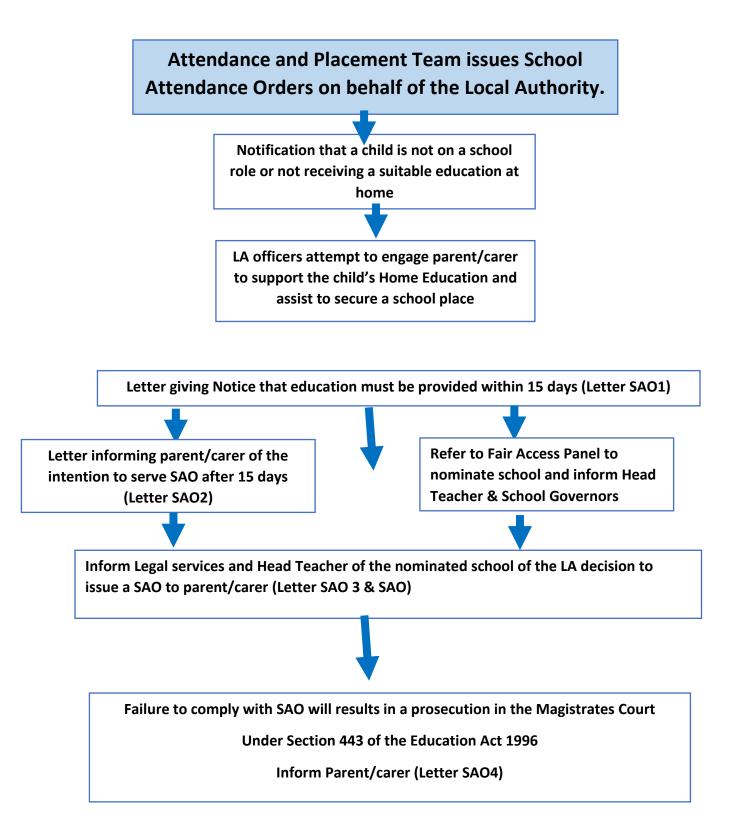

## **School Attendance Order flow chart**

This document was classified as: OFFICIAL