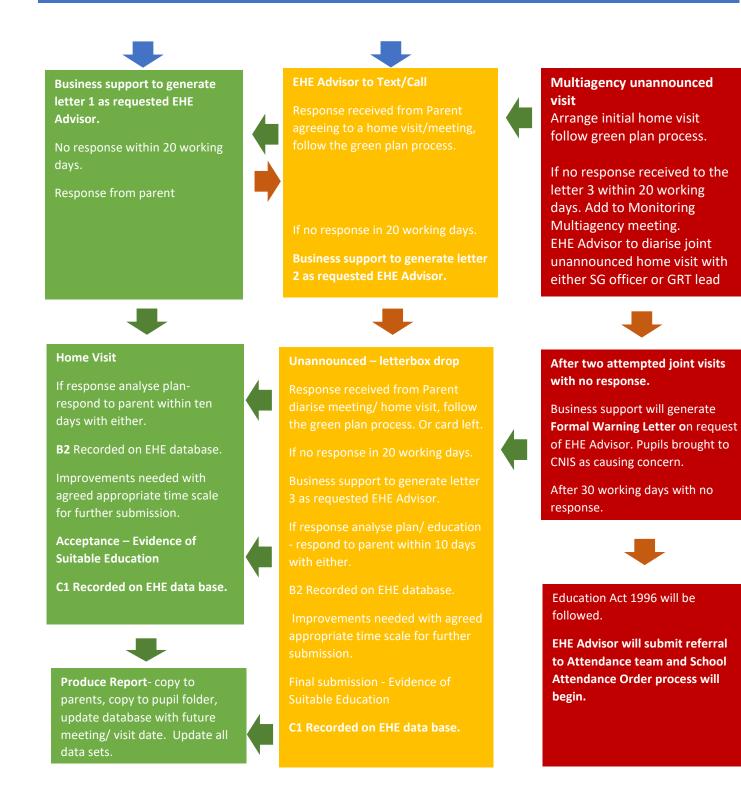

## Darlington Borough Council EHE Process

## EHE Advisor to work closely with parents, schools, multi-agencies, and LA Inclusion & Safeguarding.

EHE Advisor to update EHE database at least weekly. Request previous school LA withdrawal form to gather relevant information add new EHE pupils to database as B1. All children with EHCP goes through MAPP before adding to EHE.

EHE Advisor check Liquid Logic/ One collate information add relevant details to database. Add all new EHE to monitoring meeting agenda for further multiagency checks. CP or CIN pupils recorded request details from SG Officer.