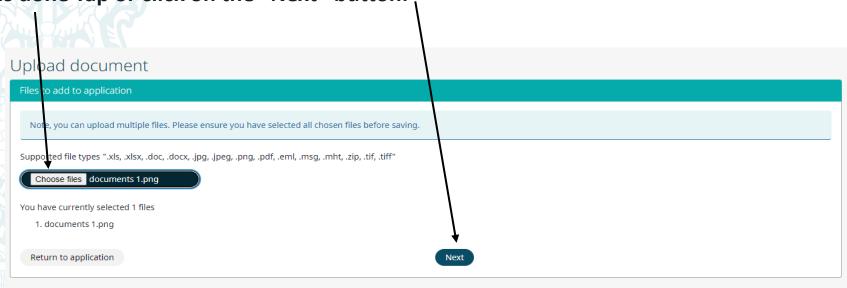

document for both if applicable.

 Step 2 – On the main screen tap or click (left click with your cursor)on the "Upload" button in the Documents section at the bottom of the page.

• Step 3 – Tap or click (left click with your cursor) choose files and select the file you wish to add. Once that is done Tap or click on the "Next" button.