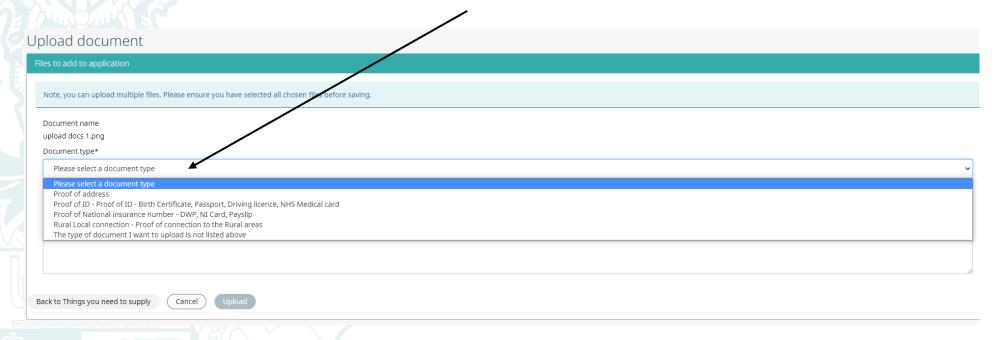

• Step 4 – In the "Document type" menu, select what type of information this file supports by tapping or clicking (left click with your cursor) on the drop down menu.

• Step 5 - Then select which household member this information is related to by tapping or clicking (left click with your cursor) on the drop down menu.