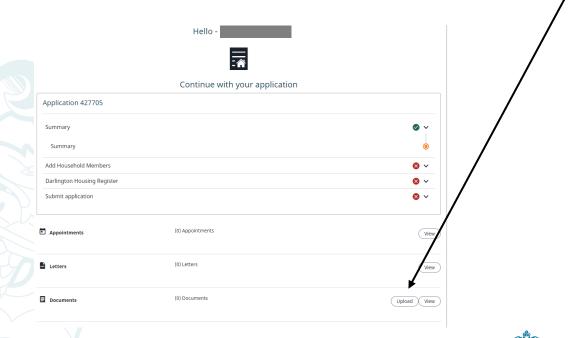

document for both if applicable.

 Step 2 – On the main screen tap or click (left click with your cursor)on the "Upload" button in the Documents section at the bottom of the page.

• Step 3 – Tap or click (left click with your cursor) choose files and select the file you wish to add. Once that is done Tap or click on the "Next" button.