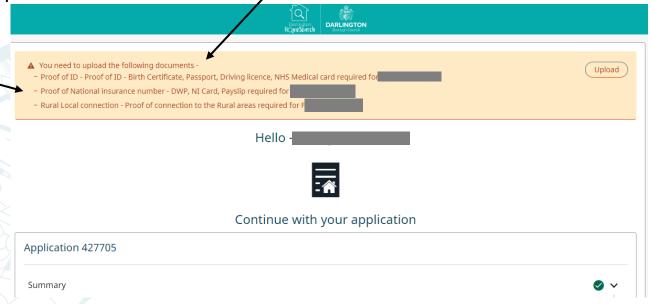

Step 1 - From the main menu tap or left click with your cursor on "Housing Register" button.

Any documents required of you will be displayed on the top of your main application page.

If you are asked to upload evidence to support the main or joint account holders you may use the same