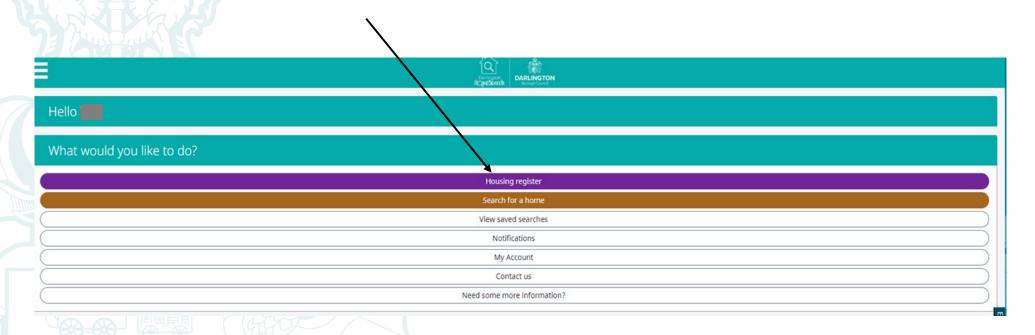

Step 1 - From the main menu tap or left click with your cursor on "Housing Register" button.

Any documents required of you will be displayed on the top of your main application page.

If you are asked to upload evidence to support the main or joint account holders you may use the same